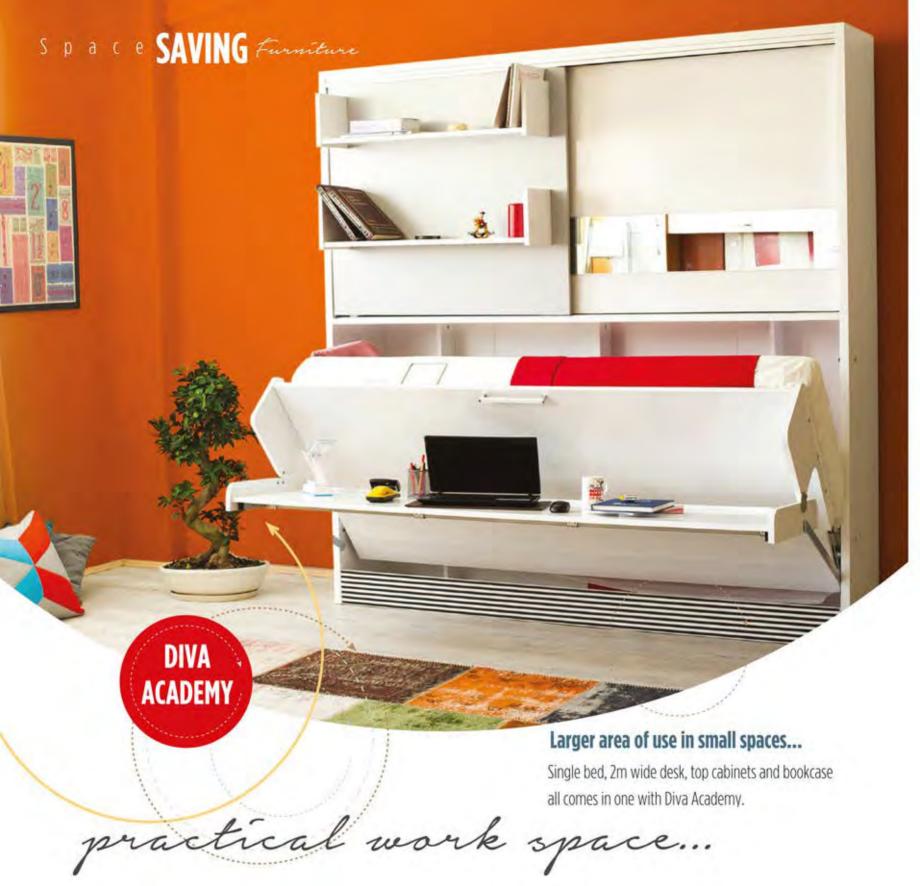

You do not need to remove your items from the desk thanks to its symmetrically moving special mechanism of Nitro, which has a single bed, a 2m wide desk and horizontal/vertical cabinets,

Wardobe and bookcase are optional.