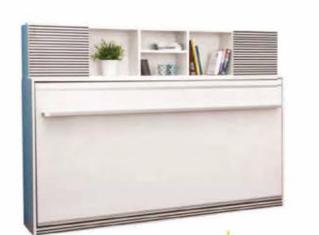

A must for small rooms of homes, Studio 5, a practical study unit in daytime and turns into a comfortable bed in night.

It is enough to remove the cushions and pull open in order to turn this modern and comfortable sofa into a bed...

This modern unit serves as a sofa in daytime and becomes quite a comfortable bed in night...

Upper striped panel is optional.

You do not need to remove any items during opening of the bed as they stay safe on prallel-to-floor moving table

Box shelves and upper striped panel are optional.

Laptop and other items may stay on the table during opening and closing the bed thanks to its special table mechanism.

Thus, your room can be transformed into a bed room without removing your items around.