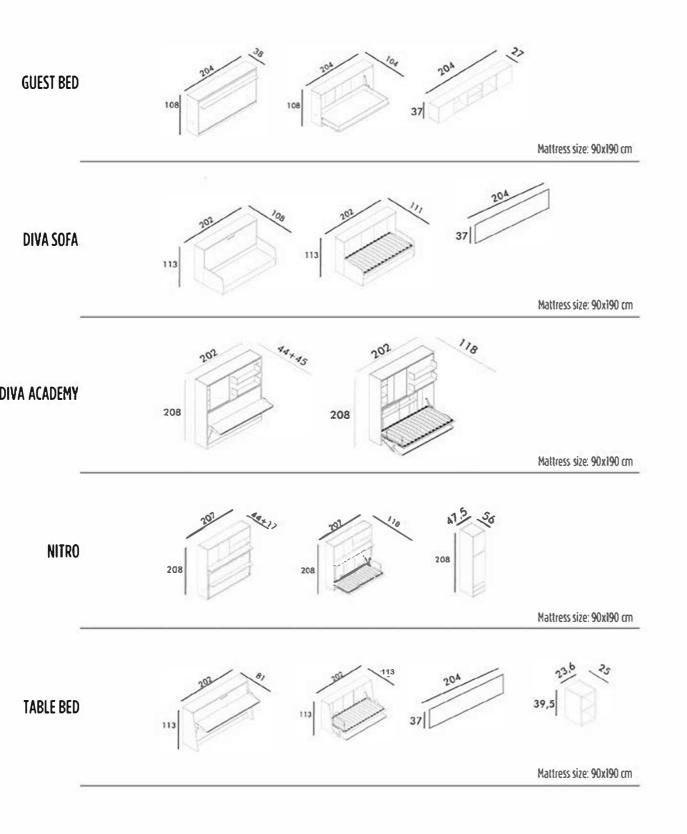

You can fold away your bed and start doing your home work at the same place

Especially in spaces where
you have
no room for studying desk and
bed seperately,
Diva Happy Table is the best idea.

day and night ...

A must for small rooms of homes, Studio 5, a practical study unit in daytime and turns into a comfortable bed in night.

It is enough to remove the cushions and pull open in order to turn this modern and comfortable sofa into a bed...

This modern unit serves as a sofa in daytime and becomes quite a comfortable bed in night...

Upper striped panel is optional.

You do not need to remove any items during opening of the bed as they stay safe on prallel-to-floor moving table

Box shelves and upper striped panel are optional.

Laptop and other items may stay on the table during opening and closing the bed thanks to its special table mechanism.

Thus, your room can be transformed into a bed room without removing your items around.

You do not need to remove your items from the desk thanks to its symmetrically moving special mechanism of Nitro, which has a single bed, a 2m wide desk and horizontal/vertical cabinets,

Wardobe and bookcase are optional.