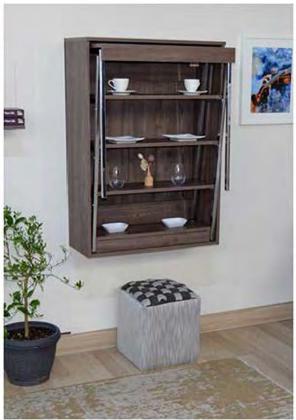

Practical and functional Modular Secret Table products can be used seperately in your kitchen.

Multifunctional and decorative dinning table for your living rooms and kitchens.

Ironing board with hidden basket.