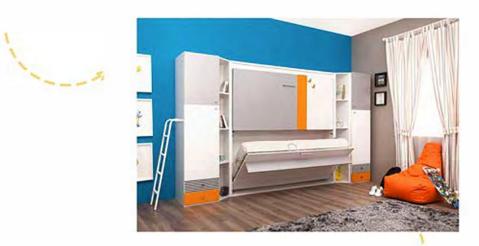

It serves as bed or table as needed.
Special mechanism keeps laptop and other items safe on table during opening of the bed, no need to remove any item from the table.

Diva Bunk Table is a state of the art design that provides a big space saving...

It serves as bed or table as needed.

Special mechanism keeps laptop and other items safe on table during opening of the bed, no need to remove any item from the table.

Wardobe and bookcase are optional.

You can optionally add bookcase and wardrobe modules.

Doing so, this multi-functional set meets all your needs for a room.

Diva Bunk, where you can hide two beds in only 35 cm deep place by folding up, saves a big space in your children's room or gives an opportunity to be used as an extra bed for your guests when needed.