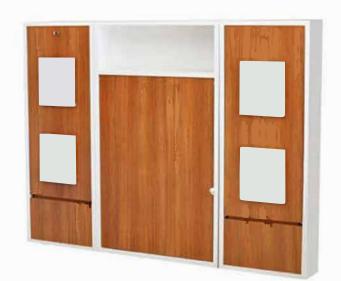

Beds and 2m wide desk rolls back and forth depending on your use.
Thus, different functions can be used at the same spot.

Wardobe is optional.

Space SAVING Furnituse

Space SAVING Furniture SITHIC CHAILING SECRET TABLE Practical unit of modern kitchens... SET Use the area of your kithcen optimally without your table and chair occupying extra area... comfort in kithcen ...

Practical and functional Modular Secret Table products can be used seperately in your kitchen.

Multifunctional and decorative dinning table for your living rooms and kitchens.

Ironing board with hidden basket.