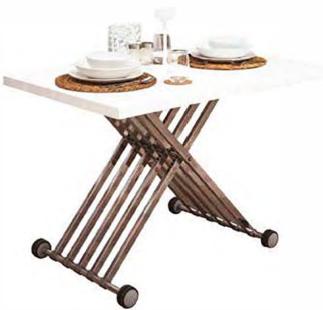

This stylish table on the wall turns into a practical table...

Switch Table attracts attention with its moving up and down stylish metal legs

Space SAVING Furniture

COMPACT KITCHEN