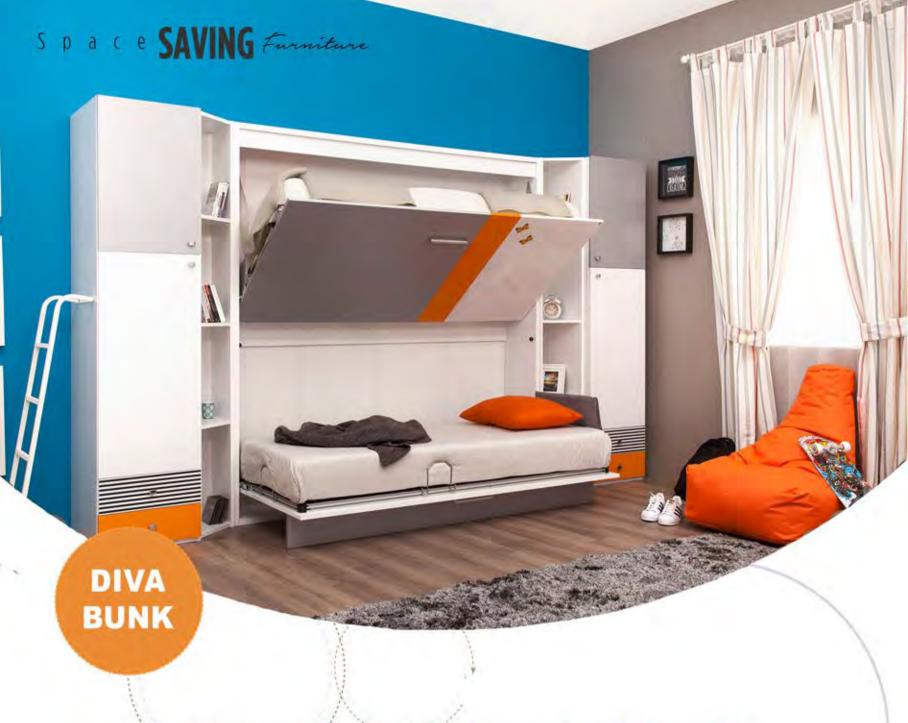

It serves as bed or table as needed.
Special mechanism keeps laptop and other items safe on table during opening of the bed, no need to remove any item from the table.

Diva Bunk Table is a state of the art design that provides a big space saving...

It serves as bed or table as needed.

Special mechanism keeps laptop and other items safe on table during opening of the bed, no need to remove any item from the table.

Wardobe and bookcase are optional.

You can optionally add bookcase and wardrobe modules.

Doing so, this multi-functional set meets all your needs for a room.

Diva Bunk, where you can hide two beds in only 35 cm deep place by folding up, saves a big space in your children's room or gives an opportunity to be used as an extra bed for your guests when needed.