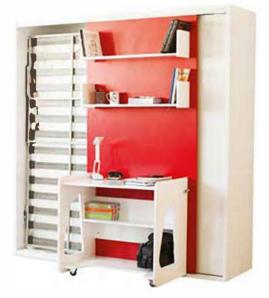

The stated size belongs
only to bed unit.
This furniture both saves
you living space and
gives you more
storage by optional wardrobe,
shelves and bookcase modules.

Space SAVING Furnituse

Your children
will have
a good deal of
extra space for their
free times!

You can fold away your bed and start doing your home work at the same place

Especially in spaces where
you have
no room for studying desk and
bed seperately,
Diva Happy Table is the best idea.

day and night ...