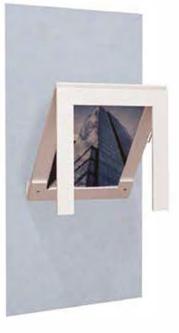

I side the door

sideways and start

ironing on this

practical unit.

Space SAVING Furniture FRAME An other creative solution to limited spaces... **TABLE** This table that is fixed to the wall easily, turns into a dining table or desk in seconds... aesthetic and elegant

This stylish table on the wall turns into a practical table...

Switch Table attracts attention with its moving up and down stylish metal legs

Space SAVING Furniture

COMPACT KITCHEN