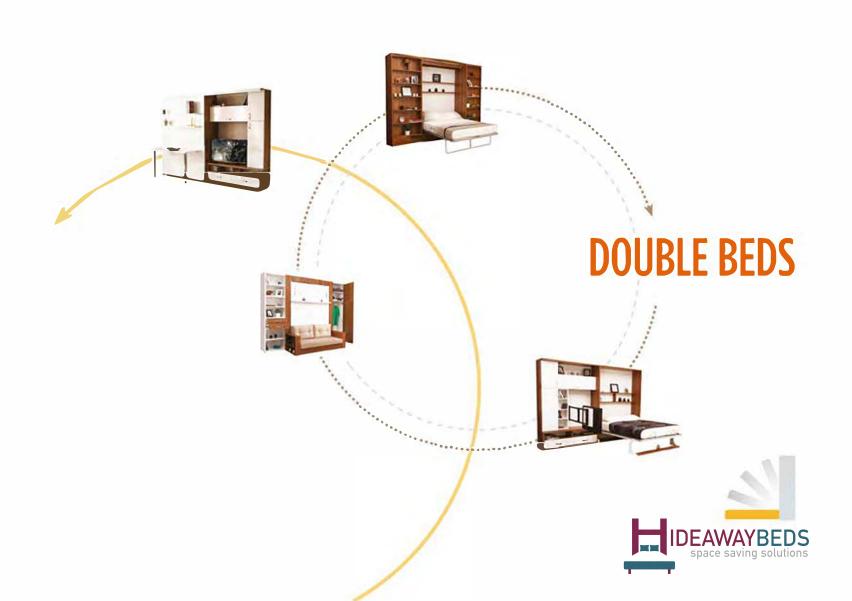

## **INDEX**

- DOUBLE BEDS
- SINGLE BEDS
- BUNK BEDS
- PRACTICAL PRODUCTS
- MODULE SIZES

You can reach out to your bookcase
for putting your novel back
after reading some more
exiting pages on the sofa and
fall into a sleep on
a comfortable queen size bed.

Bed is hidden behind the sliding display walls.
When the bed is hidden, only display and bookcase is visible.

With this vertical opening double wallbed, you can make different combinations using its optional modules like bookcase or wardrobe according to your needs

The stated size belongs
only to bed unit.
This furniture both saves
you living space and
gives you more
storage by optional wardrobe,
shelves and bookcase modules.

Space SAVING Furnituse

Your children
will have
a good deal of
extra space for their
free times!