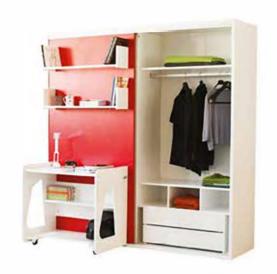

The stated size belongs
only to bed unit.
This furniture both saves
you living space and
gives you more
storage by optional wardrobe,
shelves and bookcase modules.

Space SAVING Furnituse

Your children
will have
a good deal of
extra space for their
free times!

You can fold away your bed and start doing your home work at the same place

Especially in spaces where
you have
no room for studying desk and
bed seperately,
Diva Happy Table is the best idea.

day and night ...