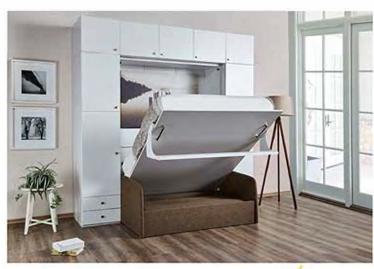

Bed is hidden behind the sliding display walls.
When the bed is hidden, only display and bookcase is visible.

With this vertical opening double wallbed, you can make different combinations using its optional modules like bookcase or wardrobe according to your needs

The stated size belongs
only to bed unit.
This furniture both saves
you living space and
gives you more
storage by optional wardrobe,
shelves and bookcase modules.

Space SAVING Furnituse

Your children
will have
a good deal of
extra space for their
free times!