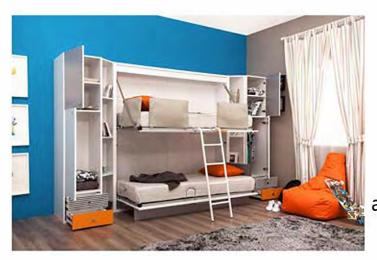

It is a side opening transformable single bed unit.
This low height bed unit is good for garrets.

Upper bookcase module is optional.

Space SAVING Furnituse

children feel more comfortable ...

Academy Bunk, a functional teenager room set, is ideal for siblings and guests...