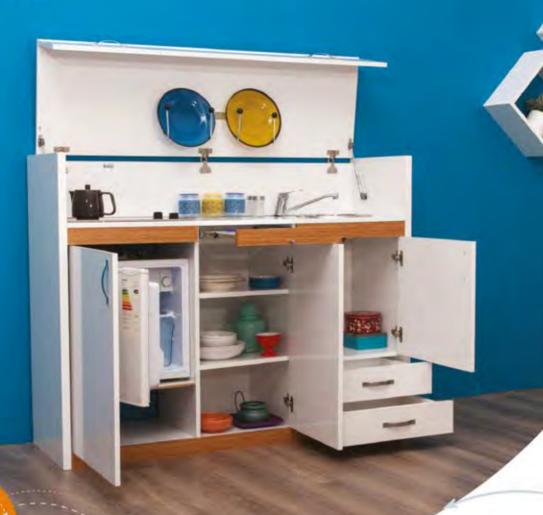

## A perfect kitchen solution in limited spaces...

No problem how smaller your kitchen is, life is much more easier with perfectly designed Compact Kitchen...

creative kitchen ...

A functional, space saving and good-looking kitchen set for places such as studio apartments, suit rooms where living room and kitchen are together.