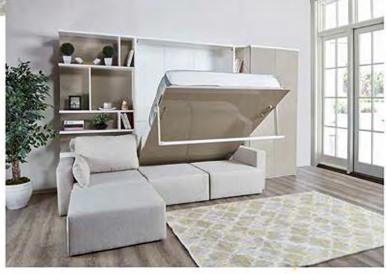

Bed is hidden behind the sliding display walls.
When the bed is hidden, only display and bookcase is visible.

With this vertical opening double wallbed, you can make different combinations using its optional modules like bookcase or wardrobe according to your needs

The stated size belongs
only to bed unit.
This furniture both saves
you living space and
gives you more
storage by optional wardrobe,
shelves and bookcase modules.

Space SAVING Furnituse

Your children
will have
a good deal of
extra space for their
free times!