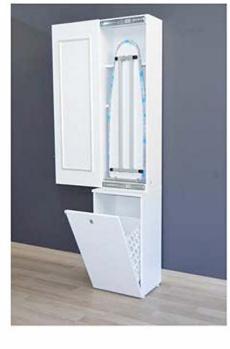

Practical and functional Modular Secret Table products can be used seperately in your kitchen.

Multifunctional and decorative dinning table for your living rooms and kitchens.

Ironing board with hidden basket.

I side the door

sideways and start

ironing on this

practical unit.

Space SAVING Furniture FRAME An other creative solution to limited spaces... **TABLE** This table that is fixed to the wall easily, turns into a dining table or desk in seconds... aesthetic and elegant