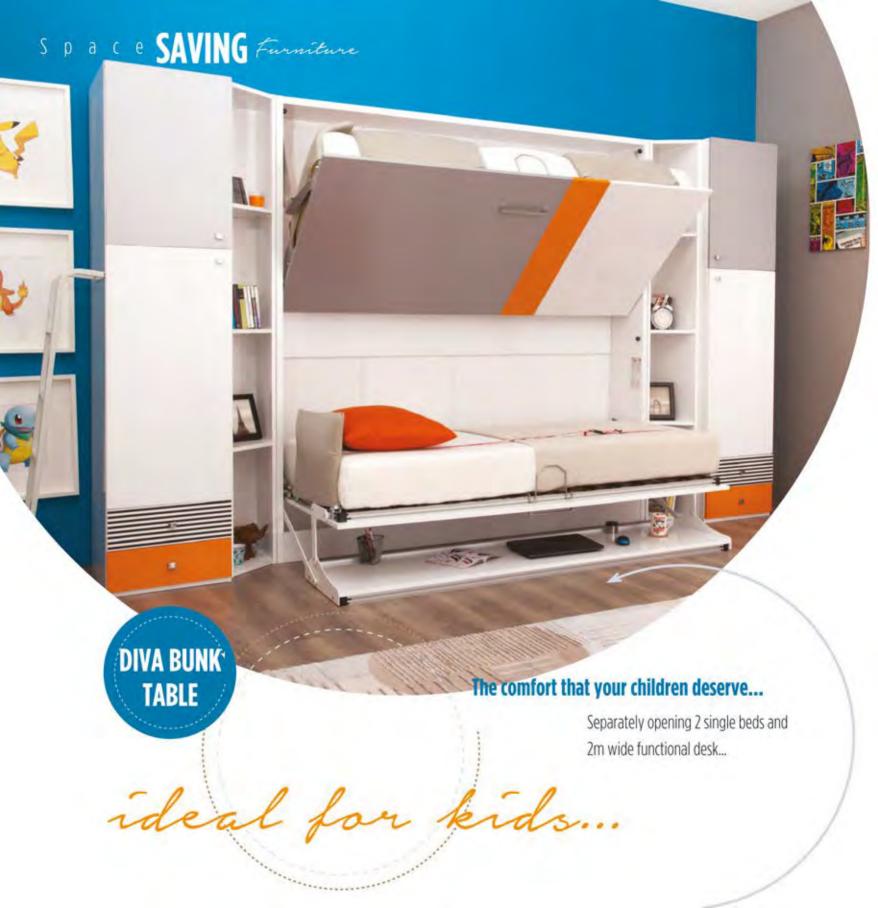

It serves as bed or table as needed.
Special mechanism keeps laptop and other items safe on table during opening of the bed, no need to remove any item from the table.

Diva Bunk Table is a state of the art design that provides a big space saving...

You can optionally add bookcase and wardrobe modules.

Doing so, this multi-functional set meets all your needs for a room.

Diva Bunk, where you can hide two beds in only 35 cm deep place by folding up, saves a big space in your children's room or gives an opportunity to be used as an extra bed for your guests when needed.