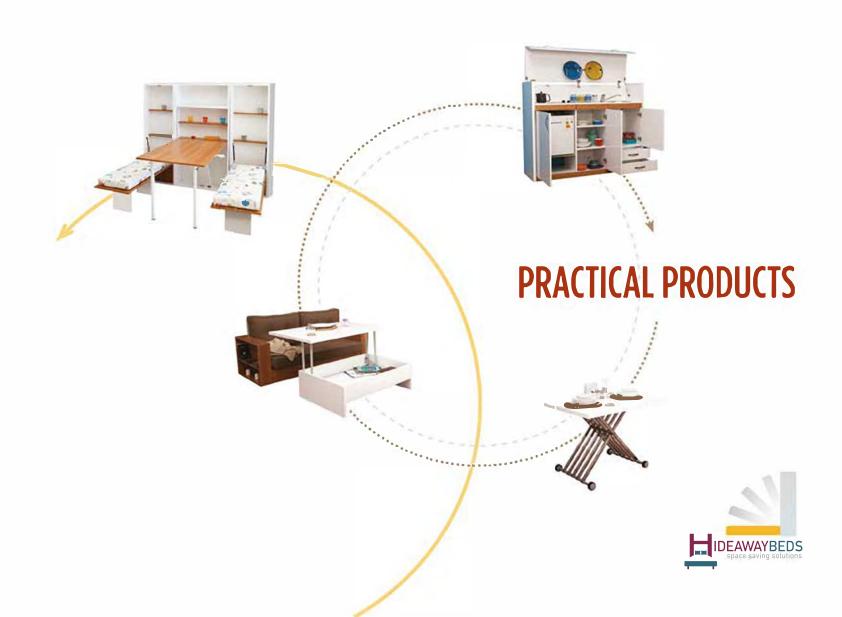

Practical and functional Modular Secret Table products can be used seperately in your kitchen.

Multifunctional and decorative dinning table for your living rooms and kitchens.

Ironing board with hidden basket.

I side the door

sideways and start

ironing on this

practical unit.

Space SAVING Furniture FRAME An other creative solution to limited spaces... **TABLE** This table that is fixed to the wall easily, turns into a dining table or desk in seconds... aesthetic and elegant

This stylish table on the wall turns into a practical table...

Switch Table attracts attention with its moving up and down stylish metal legs

Space SAVING Furniture

COMPACT KITCHEN

## A perfect kitchen solution in limited spaces...

No problem how smaller your kitchen is, life is much more easier with perfectly designed Compact Kitchen...

creative kitchen ...

A functional, space saving and good-looking kitchen set for places such as studio apartments, suit rooms where living room and kitchen are together.