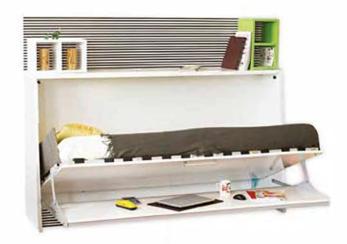

You can fold away your bed and start doing your home work at the same place

Especially in spaces where
you have
no room for studying desk and
bed seperately,
Diva Happy Table is the best idea.

day and night ...

Box shelves and upper striped panel are optional.

Laptop and other items may stay on the table during opening and closing the bed thanks to its special table mechanism.

Thus, your room can be transformed into a bed room without removing your items around.