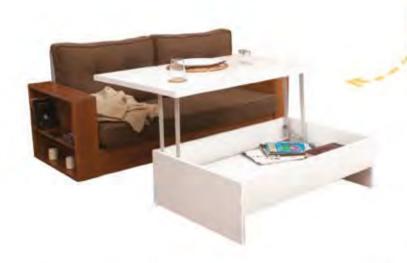

This modern unit serves as a sofa in daytime and becomes quite a comfortable bed in night...

Upper striped panel is optional.

You do not need to remove any items during opening of the bed as they stay safe on prallel-to-floor moving table

Box shelves and upper striped panel are optional.

Laptop and other items may stay on the table during opening and closing the bed thanks to its special table mechanism.

Thus, your room can be transformed into a bed room without removing your items around.