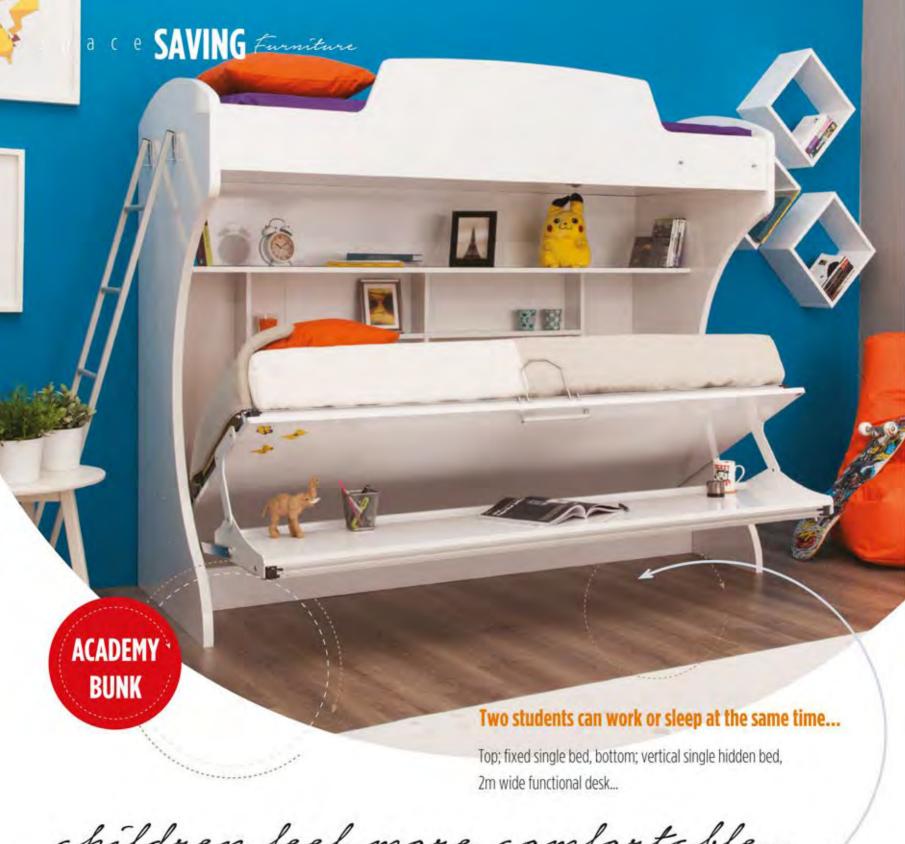

It is a side opening transformable single bed unit.
This low height bed unit is good for garrets.

Upper bookcase module is optional.

Space SAVING Furnituse

children feel more comfortable ...

Academy Bunk, a functional teenager room set, is ideal for siblings and guests...