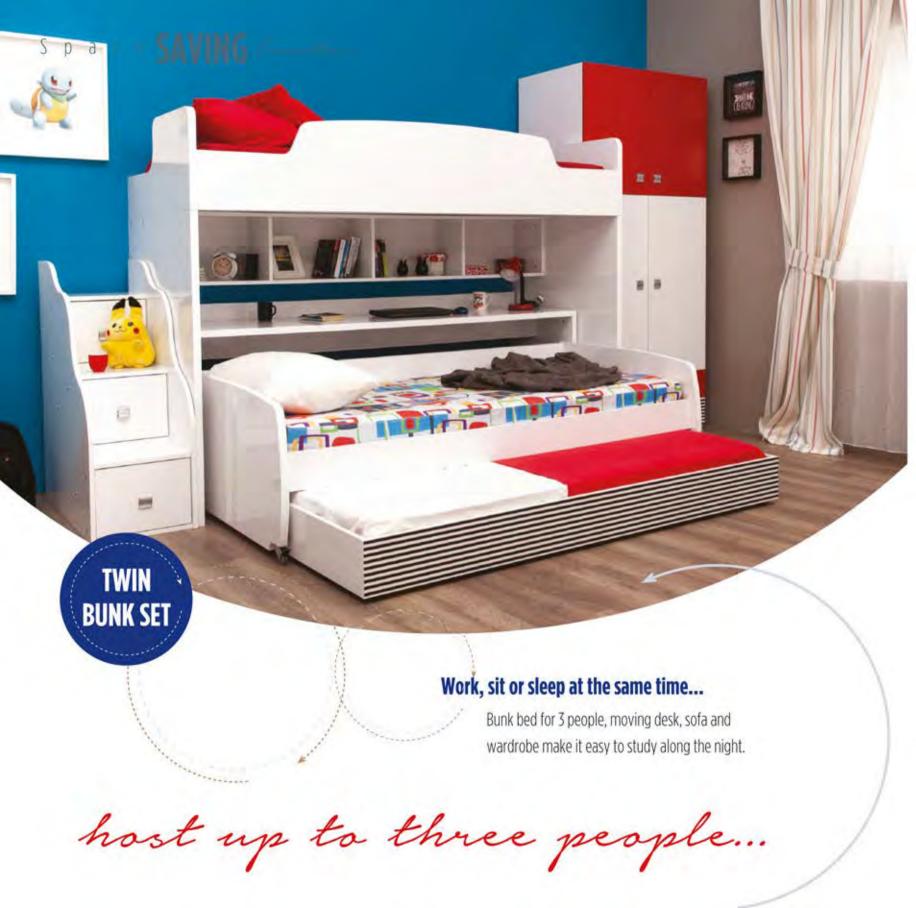

You can optionally add bookcase and wardrobe modules.

Doing so, this multi-functional set meets all your needs for a room.

Diva Bunk, where you can hide two beds in only 35 cm deep place by folding up, saves a big space in your children's room or gives an opportunity to be used as an extra bed for your guests when needed.

Diva Bunk sems like a wardrobe when folded and leaves all room to you for your other needs.

You can roll the desk easily back when your work is over and make it a comfortable sofa and relax.

You can also turn the sofa into a bed and even open an extra bed for a 3rd person.

Beds and 2m wide desk rolls back and forth depending on your use.
Thus, different functions can be used at the same spot.

Wardobe is optional.

Space SAVING Furnituse

Space SAVING Furniture SITHIC CHAILING SECRET TABLE Practical unit of modern kitchens... SET Use the area of your kithcen optimally without your table and chair occupying extra area... comfort in kithcen ...