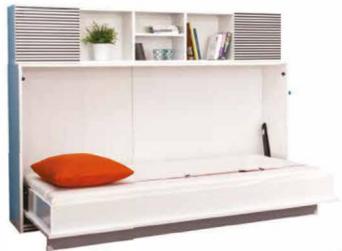

It is a side opening transformable single bed unit.
This low height bed unit is good for garrets.

Upper bookcase module is optional.

Space SAVING Furnituse

children feel more comfortable ...

Academy Bunk, a functional teenager room set, is ideal for siblings and guests...