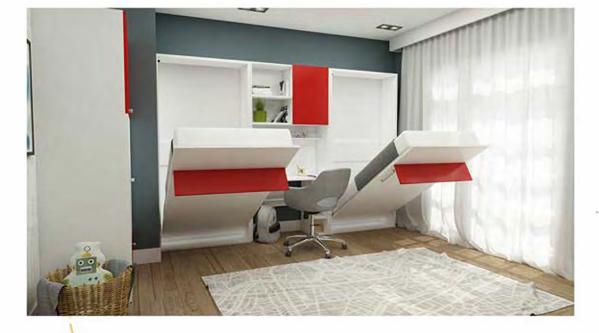

You do not need to remove your items from the desk thanks to its symmetrically moving special mechanism of Nitro, which has a single bed, a 2m wide desk and horizontal/vertical cabinets,

Wardobe and bookcase are optional.