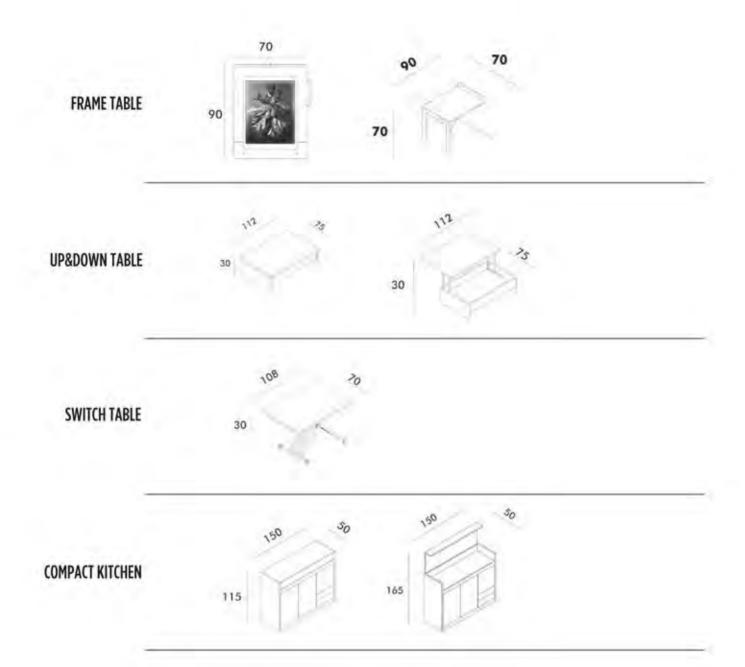

I side the door

sideways and start

ironing on this

practical unit.

Space SAVING Furniture FRAME An other creative solution to limited spaces... **TABLE** This table that is fixed to the wall easily, turns into a dining table or desk in seconds... aesthetic and elegant

This stylish table on the wall turns into a practical table...

Switch Table attracts attention with its moving up and down stylish metal legs

Space SAVING Furniture

COMPACT KITCHEN

## A perfect kitchen solution in limited spaces...

No problem how smaller your kitchen is, life is much more easier with perfectly designed Compact Kitchen...

creative kitchen ...

A functional, space saving and good-looking kitchen set for places such as studio apartments, suit rooms where living room and kitchen are together.