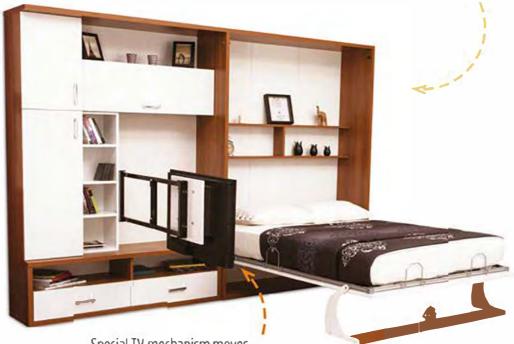

It gives a stylish decorative TV unit appearance when the bed is closed.

for the ones who like watching TV before sleeping..

It functions as a broad display in daytime, and turns into a comfortable bed in night...

Bed is hidden behind the sliding display walls.
When the bed is hidden, only display and bookcase is visible.

With this vertical opening double wallbed, you can make different combinations using its optional modules like bookcase or wardrobe according to your needs