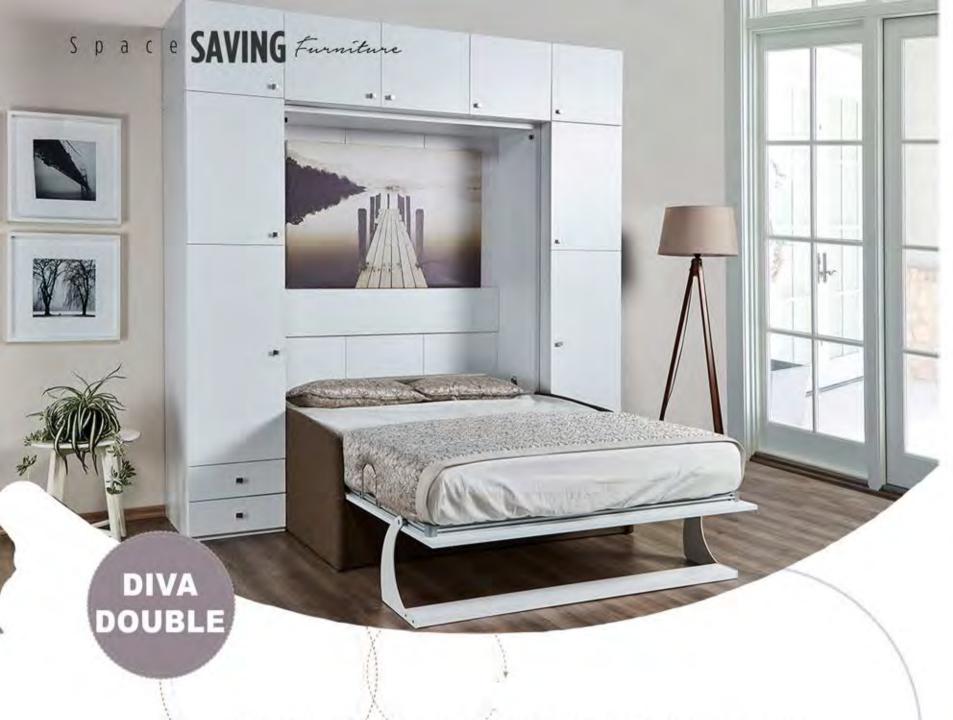

The stated size belongs
only to bed unit.
This furniture both saves
you living space and
gives you more
storage by optional wardrobe,
shelves and bookcase modules.

Space SAVING Furnituse

Your children
will have
a good deal of
extra space for their
free times!