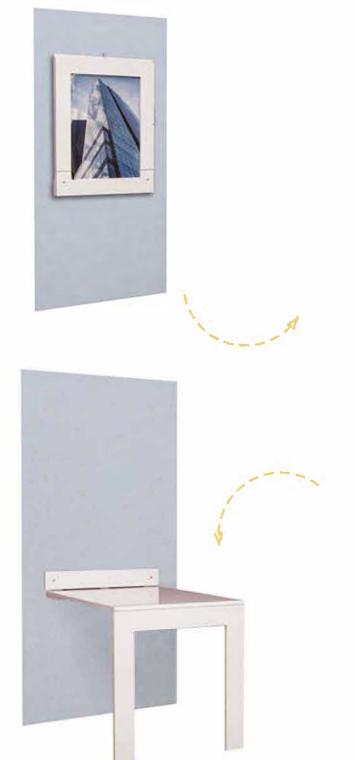

I side the door

sideways and start

ironing on this

practical unit.

Space SAVING Furniture FRAME An other creative solution to limited spaces... **TABLE** This table that is fixed to the wall easily, turns into a dining table or desk in seconds... aesthetic and elegant

This stylish table on the wall turns into a practical table...

Switch Table attracts attention with its moving up and down stylish metal legs

Space SAVING Furniture

COMPACT KITCHEN