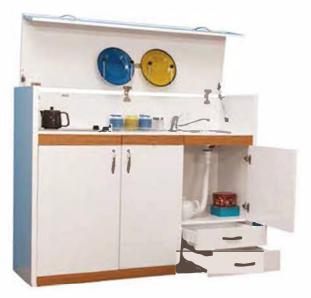

## A perfect kitchen solution in limited spaces...

No problem how smaller your kitchen is, life is much more easier with perfectly designed Compact Kitchen...

creative kitchen ...

A functional, space saving and good-looking kitchen set for places such as studio apartments, suit rooms where living room and kitchen are together.