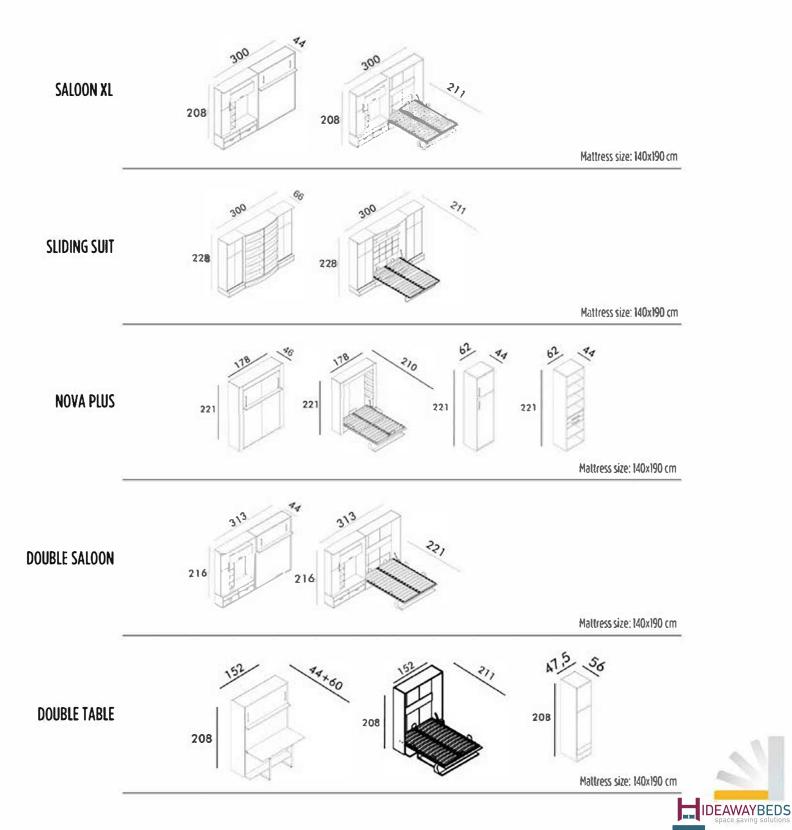

The stated size belongs
only to bed unit.
This furniture both saves
you living space and
gives you more
storage by optional wardrobe,
shelves and bookcase modules.

Space SAVING Furnituse

Your children
will have
a good deal of
extra space for their
free times!