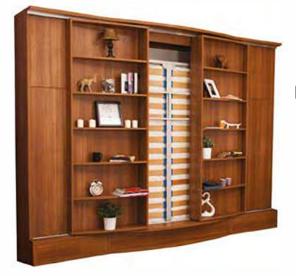

Bed is hidden behind the sliding display walls.
When the bed is hidden, only display and bookcase is visible.

With this vertical opening double wallbed, you can make different combinations using its optional modules like bookcase or wardrobe according to your needs

The stated size belongs
only to bed unit.
This furniture both saves
you living space and
gives you more
storage by optional wardrobe,
shelves and bookcase modules.

Space SAVING Furnituse

Your children
will have
a good deal of
extra space for their
free times!