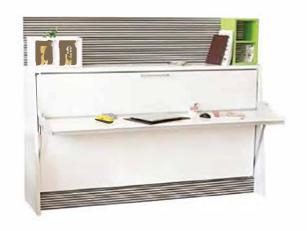

You can fold away your bed and start doing your home work at the same place

Especially in spaces where
you have
no room for studying desk and
bed seperately,
Diva Happy Table is the best idea.

day and night ...

Box shelves and upper striped panel are optional.

Laptop and other items may stay on the table during opening and closing the bed thanks to its special table mechanism.

Thus, your room can be transformed into a bed room without removing your items around.