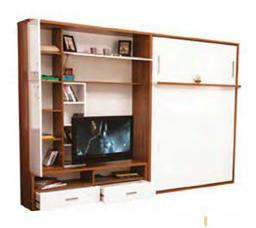

It gives a stylish decorative TV unit appearance when the bed is closed.

for the ones who like watching TV before sleeping..

It functions as a broad display in daytime, and turns into a comfortable bed in night...

Bed is hidden behind the sliding display walls.
When the bed is hidden, only display and bookcase is visible.

With this vertical opening double wallbed, you can make different combinations using its optional modules like bookcase or wardrobe according to your needs