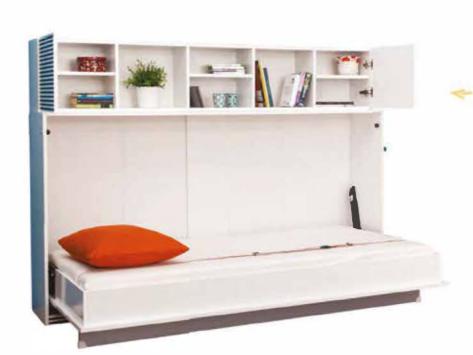

It is a side opening transformable single bed unit.
This low height bed unit is good for garrets.

Upper bookcase module is optional.

Space SAVING Furnituse

children feel more comfortable ...

Academy Bunk, a functional teenager room set, is ideal for siblings and guests...