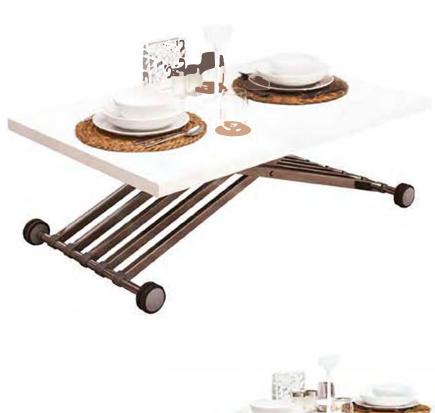

This stylish table on the wall turns into a practical table...

Switch Table attracts attention with its moving up and down stylish metal legs

Space SAVING Furniture

COMPACT KITCHEN