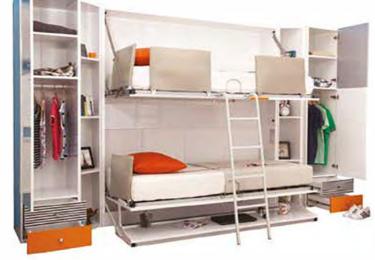

It is a side opening transformable single bed unit.
This low height bed unit is good for garrets.

Upper bookcase module is optional.

Space SAVING Furnituse

children feel more comfortable ...

Academy Bunk, a functional teenager room set, is ideal for siblings and guests...

It serves as bed or table as needed.
Special mechanism keeps laptop and other items safe on table during opening of the bed, no need to remove any item from the table.

Diva Bunk Table is a state of the art design that provides a big space saving...

It serves as bed or table as needed.

Special mechanism keeps laptop and other items safe on table during opening of the bed, no need to remove any item from the table.

Wardobe and bookcase are optional.

You can optionally add bookcase and wardrobe modules.

Doing so, this multi-functional set meets all your needs for a room.

Diva Bunk, where you can hide two beds in only 35 cm deep place by folding up, saves a big space in your children's room or gives an opportunity to be used as an extra bed for your guests when needed.