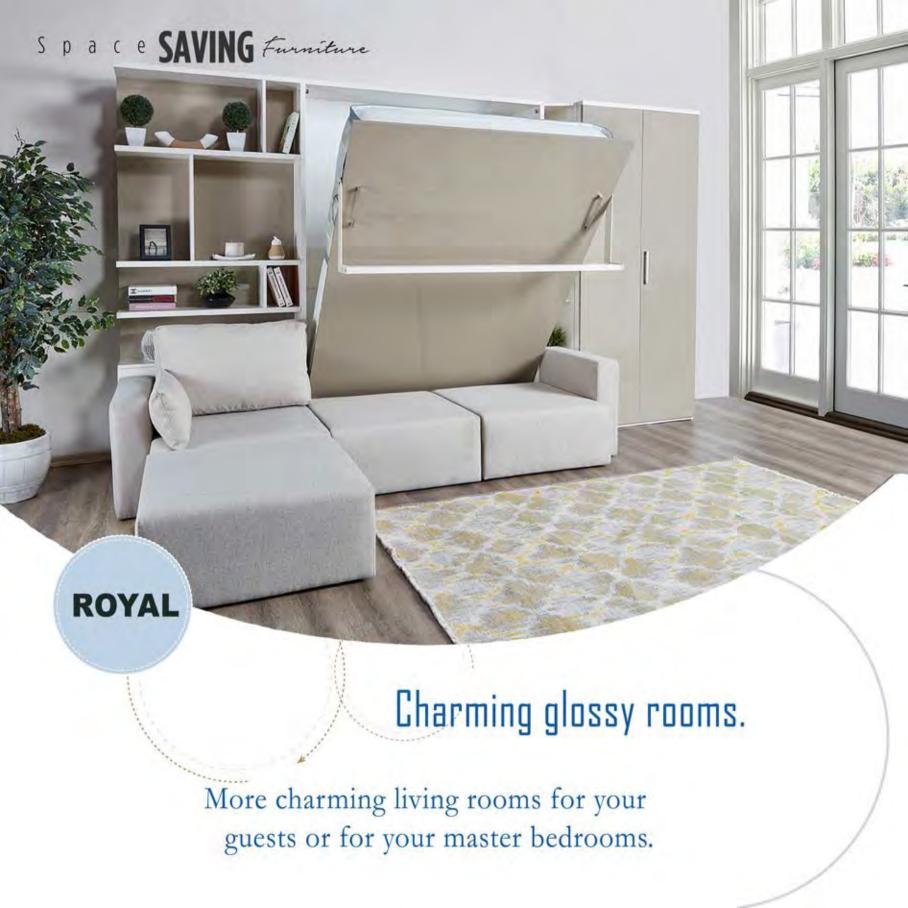

The stated size belongs
only to bed unit.
This furniture both saves
you living space and
gives you more
storage by optional wardrobe,
shelves and bookcase modules.

Space SAVING Furnituse

Your children
will have
a good deal of
extra space for their
free times!