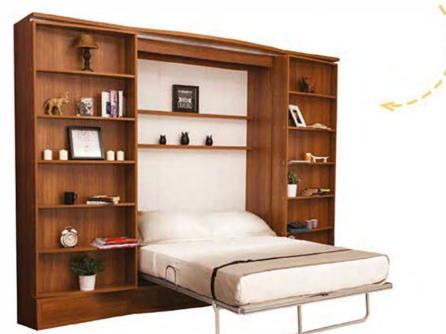

Bed is hidden behind the sliding display walls.
When the bed is hidden, only display and bookcase is visible.

With this vertical opening double wallbed, you can make different combinations using its optional modules like bookcase or wardrobe according to your needs

The stated size belongs
only to bed unit.
This furniture both saves
you living space and
gives you more
storage by optional wardrobe,
shelves and bookcase modules.

Space SAVING Furnituse

Your children
will have
a good deal of
extra space for their
free times!