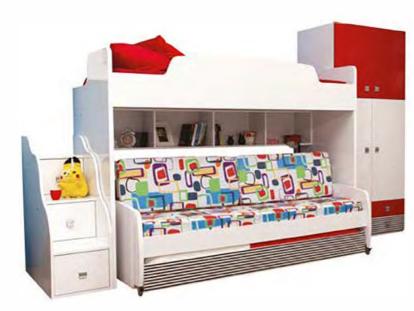

You can optionally add bookcase and wardrobe modules.

Doing so, this multi-functional set meets all your needs for a room.

Diva Bunk, where you can hide two beds in only 35 cm deep place by folding up, saves a big space in your children's room or gives an opportunity to be used as an extra bed for your guests when needed.

Diva Bunk sems like a wardrobe when folded and leaves all room to you for your other needs.

You can roll the desk easily back when your work is over and make it a comfortable sofa and relax.

You can also turn the sofa into a bed and even open an extra bed for a 3rd person.

Beds and 2m wide desk rolls back and forth depending on your use.
Thus, different functions can be used at the same spot.

Wardobe is optional.

Space SAVING Furnituse

Space SAVING Furniture SITHIC CHAILING SECRET TABLE Practical unit of modern kitchens... SET Use the area of your kithcen optimally without your table and chair occupying extra area... comfort in kithcen ...