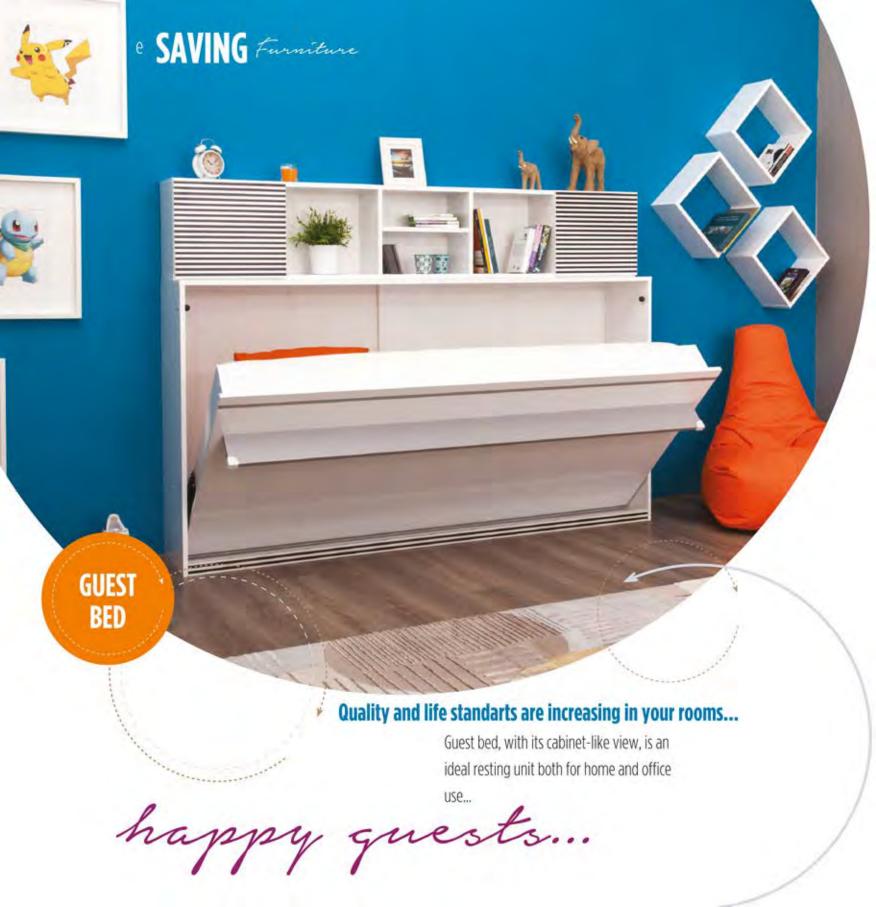

A must for small rooms of homes, Studio 5, a practical study unit in daytime and turns into a comfortable bed in night.

It is enough to remove the cushions and pull open in order to turn this modern and comfortable sofa into a bed...

This modern unit serves as a sofa in daytime and becomes quite a comfortable bed in night...

Upper striped panel is optional.

You do not need to remove any items during opening of the bed as they stay safe on prallel-to-floor moving table

Box shelves and upper striped panel are optional.

Laptop and other items may stay on the table during opening and closing the bed thanks to its special table mechanism.

Thus, your room can be transformed into a bed room without removing your items around.