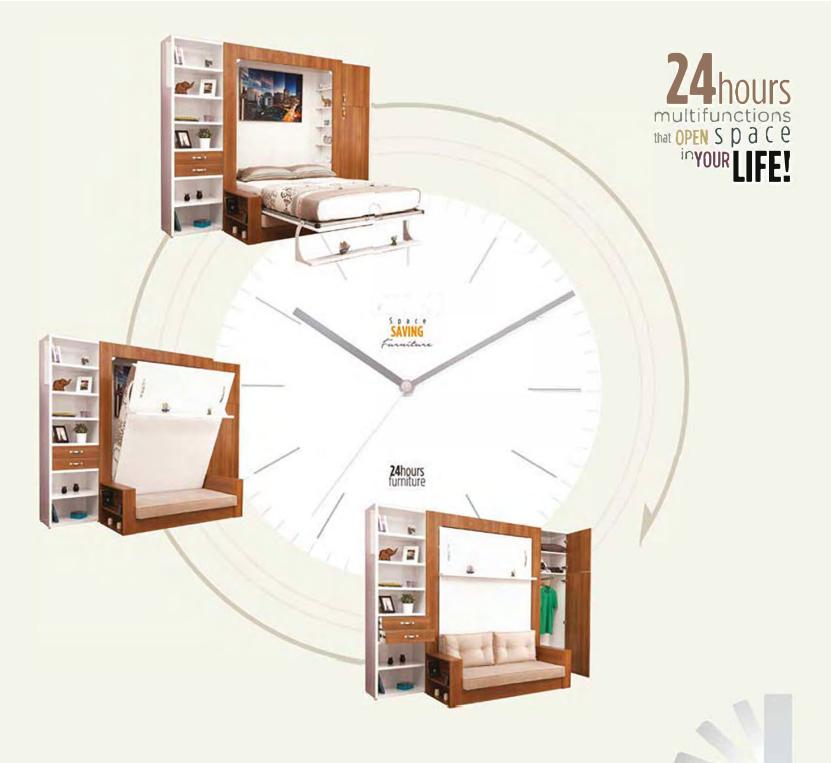

It gives a stylish decorative TV unit appearance when the bed is closed.

for the ones who like watching TV before sleeping..

It functions as a broad display in daytime, and turns into a comfortable bed in night...

Bed is hidden behind the sliding display walls.
When the bed is hidden, only display and bookcase is visible.

With this vertical opening double wallbed, you can make different combinations using its optional modules like bookcase or wardrobe according to your needs

The stated size belongs
only to bed unit.
This furniture both saves
you living space and
gives you more
storage by optional wardrobe,
shelves and bookcase modules.

Space SAVING Furnituse

Your children
will have
a good deal of
extra space for their
free times!