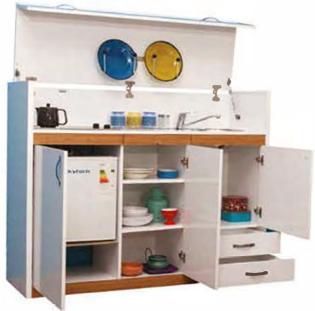

## A perfect kitchen solution in limited spaces...

No problem how smaller your kitchen is, life is much more easier with perfectly designed Compact Kitchen...

creative kitchen ...

A functional, space saving and good-looking kitchen set for places such as studio apartments, suit rooms where living room and kitchen are together.