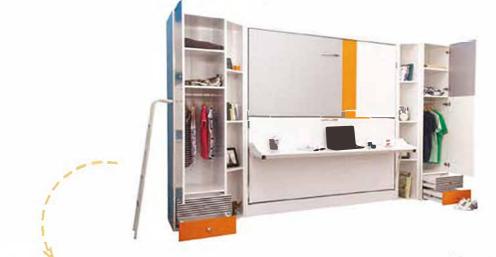

You can optionally add bookcase and wardrobe modules.

Doing so, this multi-functional set meets all your needs for a room.

Diva Bunk, where you can hide two beds in only 35 cm deep place by folding up, saves a big space in your children's room or gives an opportunity to be used as an extra bed for your guests when needed.

Diva Bunk sems like a wardrobe when folded and leaves all room to you for your other needs.

You can roll the desk easily back when your work is over and make it a comfortable sofa and relax.

You can also turn the sofa into a bed and even open an extra bed for a 3rd person.