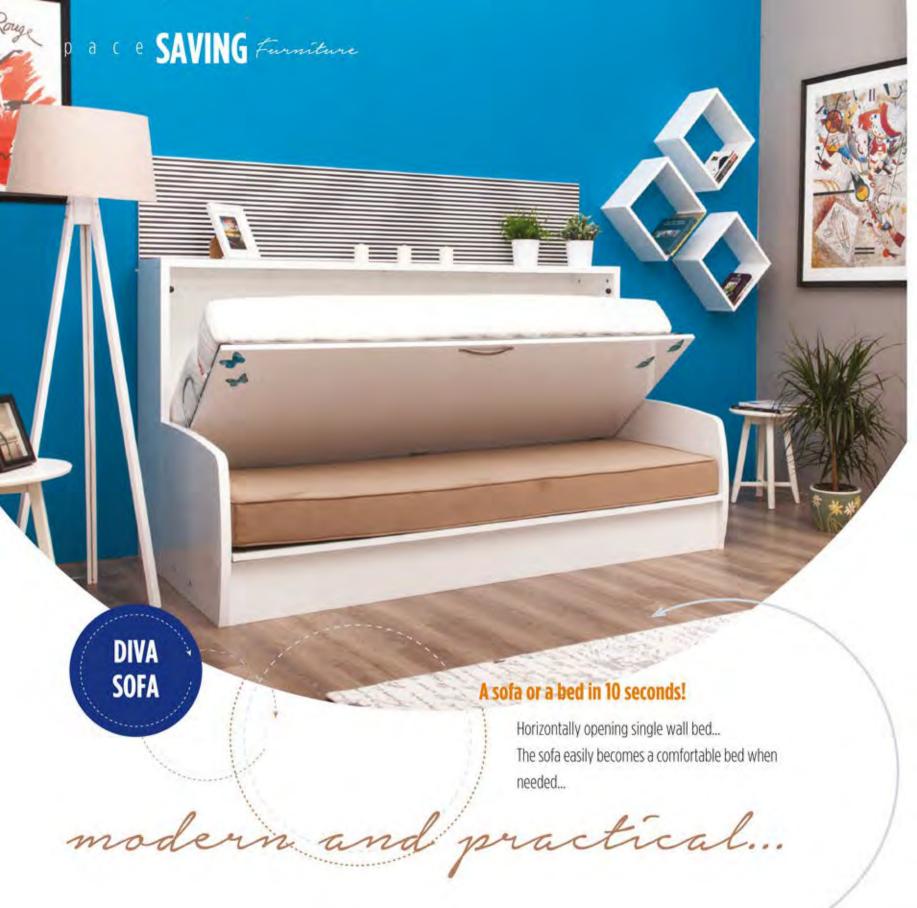

A must for small rooms of homes, Studio 5, a practical study unit in daytime and turns into a comfortable bed in night.

It is enough to remove the cushions and pull open in order to turn this modern and comfortable sofa into a bed...

This modern unit serves as a sofa in daytime and becomes quite a comfortable bed in night...

Upper striped panel is optional.

You do not need to remove any items during opening of the bed as they stay safe on prallel-to-floor moving table