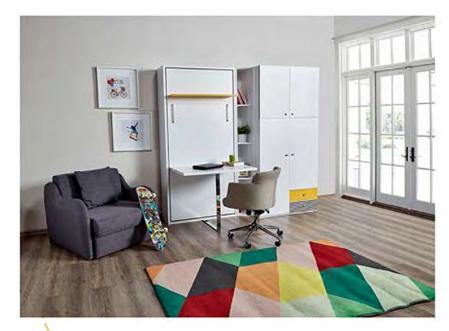

A must for small rooms of homes, Studio 5, a practical study unit in daytime and turns into a comfortable bed in night.

It is enough to remove the cushions and pull open in order to turn this modern and comfortable sofa into a bed...