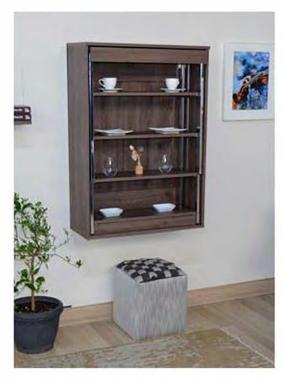

Practical and functional Modular Secret Table products can be used seperately in your kitchen.

Multifunctional and decorative dinning table for your living rooms and kitchens.

Ironing board with hidden basket.