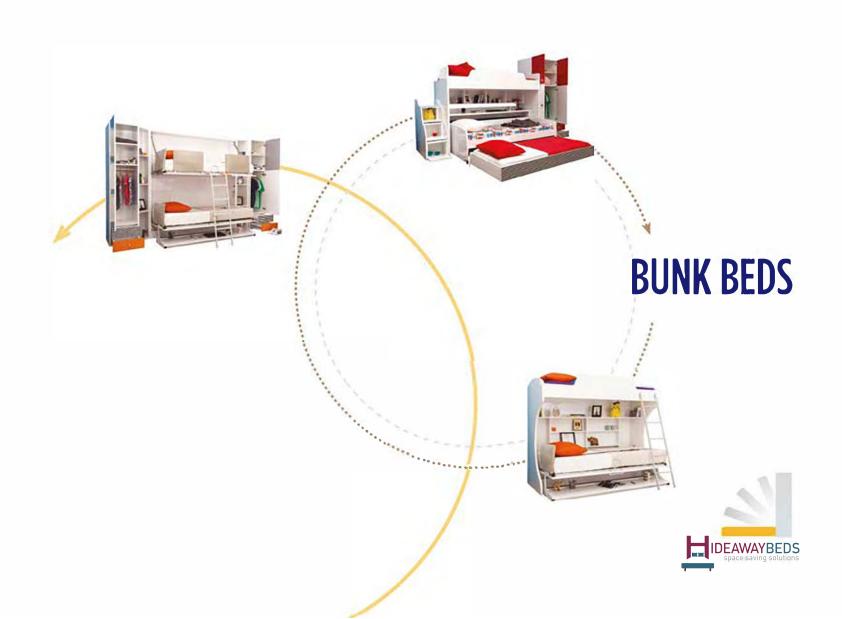

You can optionally add bookcase and wardrobe modules.

Doing so, this multi-functional set meets all your needs for a room.

Diva Bunk, where you can hide two beds in only 35 cm deep place by folding up, saves a big space in your children's room or gives an opportunity to be used as an extra bed for your guests when needed.

Diva Bunk sems like a wardrobe when folded and leaves all room to you for your other needs.

You can roll the desk easily back when your work is over and make it a comfortable sofa and relax.

You can also turn the sofa into a bed and even open an extra bed for a 3rd person.