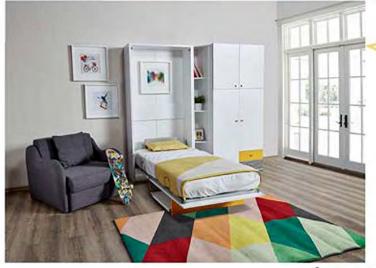

A must for small rooms of homes, Studio 5, a practical study unit in daytime and turns into a comfortable bed in night.

It is enough to remove the cushions and pull open in order to turn this modern and comfortable sofa into a bed...