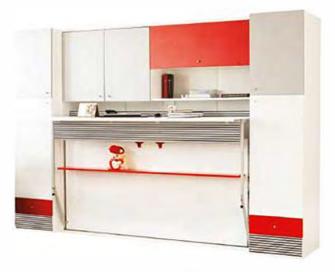

Practical and functional Modular Secret Table products can be used seperately in your kitchen.

Multifunctional and decorative dinning table for your living rooms and kitchens.

Ironing board with hidden basket.

I side the door

sideways and start

ironing on this

practical unit.

Space SAVING Furniture FRAME An other creative solution to limited spaces... **TABLE** This table that is fixed to the wall easily, turns into a dining table or desk in seconds... aesthetic and elegant