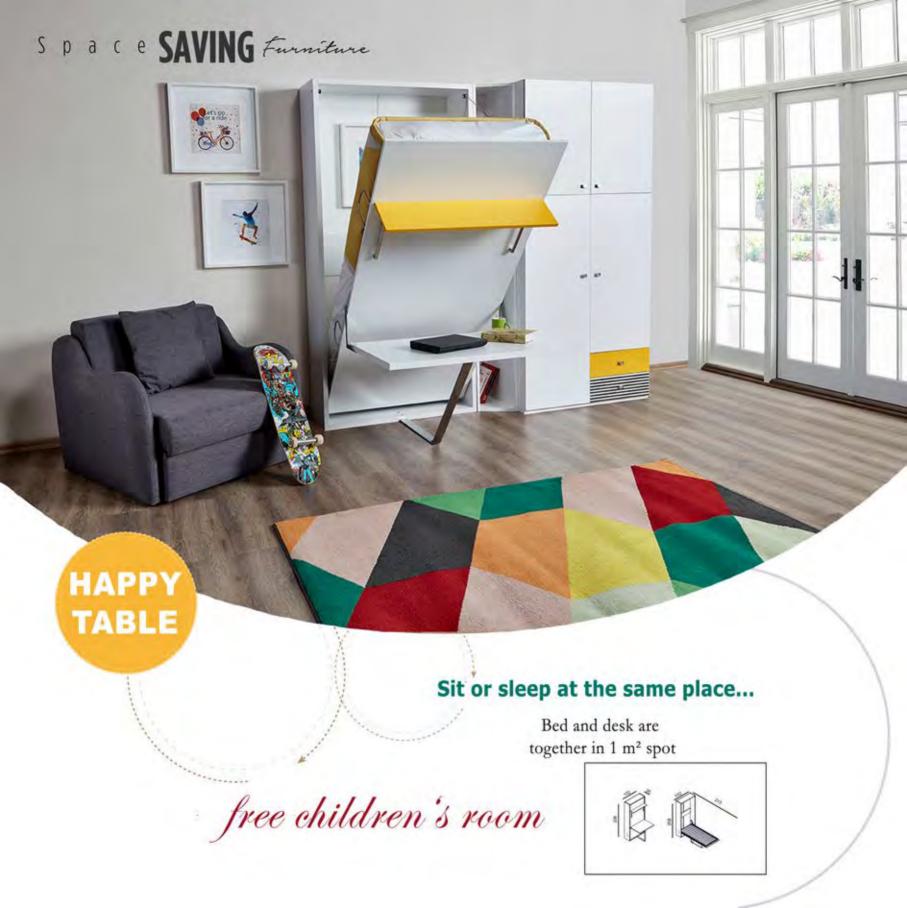

You can fold away your bed and start doing your home work at the same place

Especially in spaces where
you have
no room for studying desk and
bed seperately,
Diva Happy Table is the best idea.

day and night ...