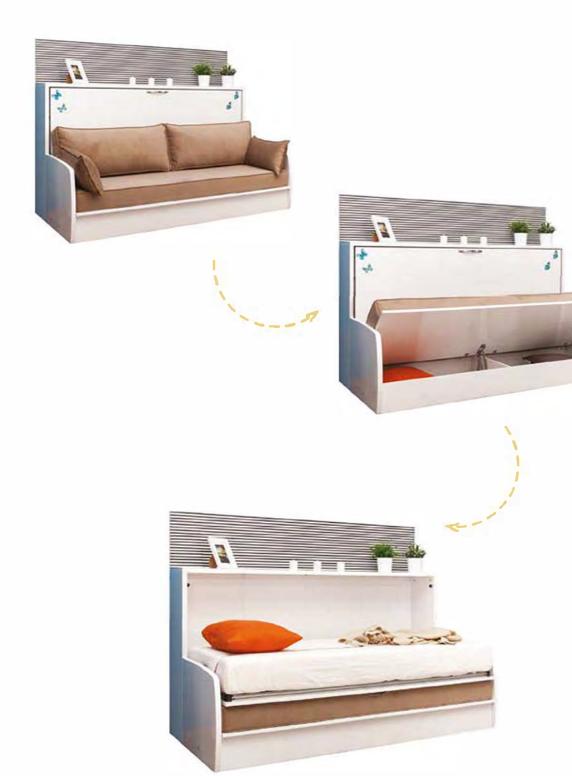

A must for small rooms of homes, Studio 5, a practical study unit in daytime and turns into a comfortable bed in night.

It is enough to remove the cushions and pull open in order to turn this modern and comfortable sofa into a bed...

This modern unit serves as a sofa in daytime and becomes quite a comfortable bed in night...

Upper striped panel is optional.

You do not need to remove any items during opening of the bed as they stay safe on prallel-to-floor moving table