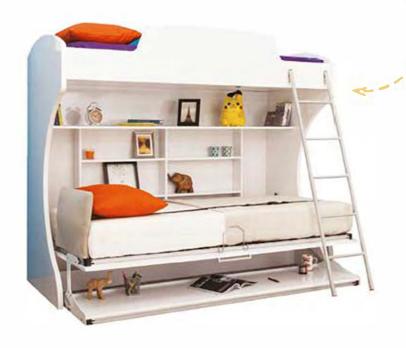

It is a side opening transformable single bed unit.
This low height bed unit is good for garrets.

Upper bookcase module is optional.

Space SAVING Furnituse

children feel more comfortable ...

Academy Bunk, a functional teenager room set, is ideal for siblings and guests...