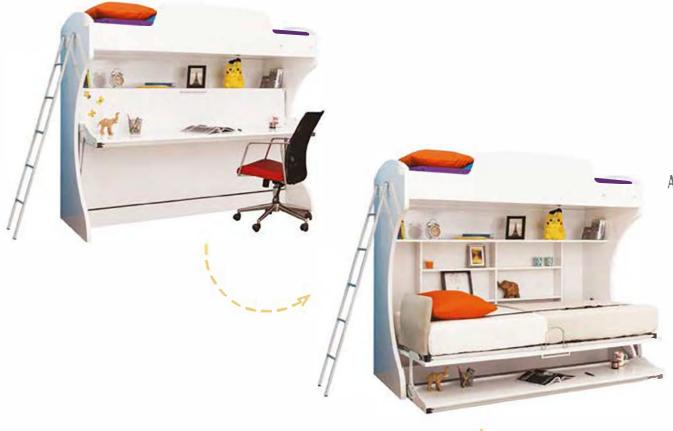

You do not need to remove your items from the desk thanks to its symmetrically moving special mechanism of Nitro, which has a single bed, a 2m wide desk and horizontal/vertical cabinets,

Wardobe and bookcase are optional.

Diva Bunk sems like a wardrobe when folded and leaves all room to you for your other needs.

You can roll the desk easily back when your work is over and make it a comfortable sofa and relax.

You can also turn the sofa into a bed and even open an extra bed for a 3rd person.

Beds and 2m wide desk rolls back and forth depending on your use.
Thus, different functions can be used at the same spot.

Wardobe is optional.

Space SAVING Furnituse

Space SAVING Furniture SITHIC CHAILING SECRET TABLE Practical unit of modern kitchens... SET Use the area of your kithcen optimally without your table and chair occupying extra area... comfort in kithcen ...