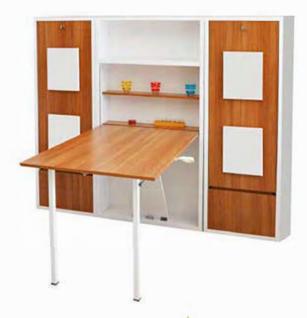

Beds and 2m wide desk rolls back and forth depending on your use.
Thus, different functions can be used at the same spot.

Wardobe is optional.

Space SAVING Furnituse

Space SAVING Furniture SITHIC CHAILING SECRET TABLE Practical unit of modern kitchens... SET Use the area of your kithcen optimally without your table and chair occupying extra area... comfort in kithcen ...

Practical and functional Modular Secret Table products can be used seperately in your kitchen.

Multifunctional and decorative dinning table for your living rooms and kitchens.

Ironing board with hidden basket.