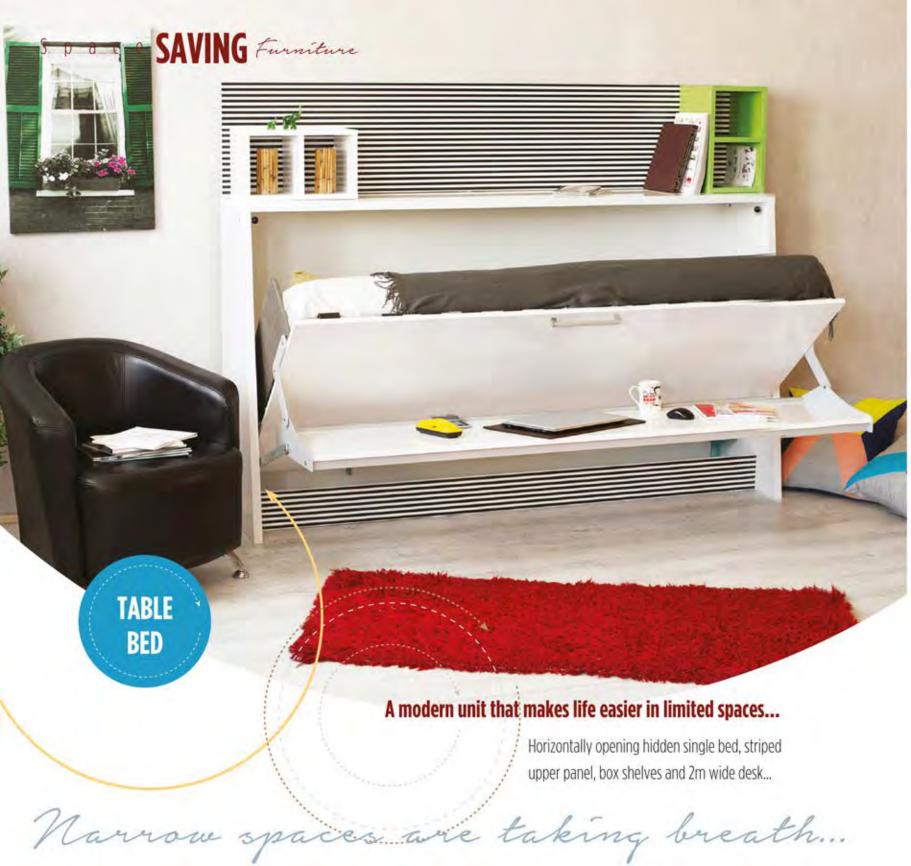

You can fold away your bed and start doing your home work at the same place

Especially in spaces where
you have
no room for studying desk and
bed seperately,
Diva Happy Table is the best idea.

day and night ...

Box shelves and upper striped panel are optional.

Laptop and other items may stay on the table during opening and closing the bed thanks to its special table mechanism.

Thus, your room can be transformed into a bed room without removing your items around.