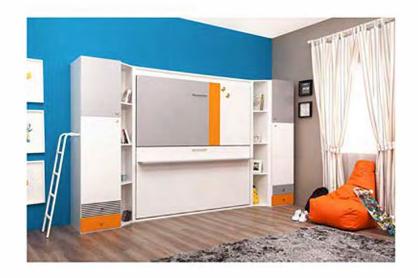

It serves as bed or table as needed.
Special mechanism keeps laptop and other items safe on table during opening of the bed, no need to remove any item from the table.

Diva Bunk Table is a state of the art design that provides a big space saving...

It serves as bed or table as needed.

Special mechanism keeps laptop and other items safe on table during opening of the bed, no need to remove any item from the table.

Wardobe and bookcase are optional.

You can optionally add bookcase and wardrobe modules.

Doing so, this multi-functional set meets all your needs for a room.

Diva Bunk, where you can hide two beds in only 35 cm deep place by folding up, saves a big space in your children's room or gives an opportunity to be used as an extra bed for your guests when needed.