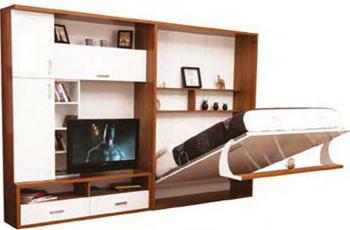

It gives a stylish decorative TV unit appearance when the bed is closed.

for the ones who like watching TV before sleeping..

It functions as a broad display in daytime, and turns into a comfortable bed in night...

Bed is hidden behind the sliding display walls.
When the bed is hidden, only display and bookcase is visible.

With this vertical opening double wallbed, you can make different combinations using its optional modules like bookcase or wardrobe according to your needs