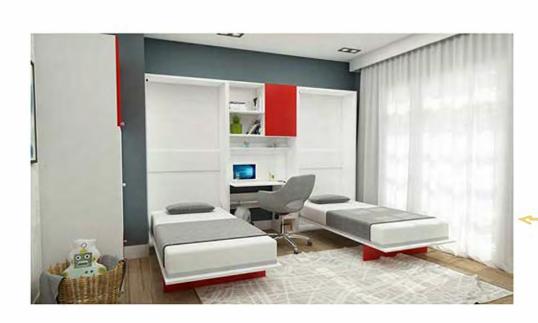

You do not need to remove your items from the desk thanks to its symmetrically moving special mechanism of Nitro, which has a single bed, a 2m wide desk and horizontal/vertical cabinets,

Wardobe and bookcase are optional.