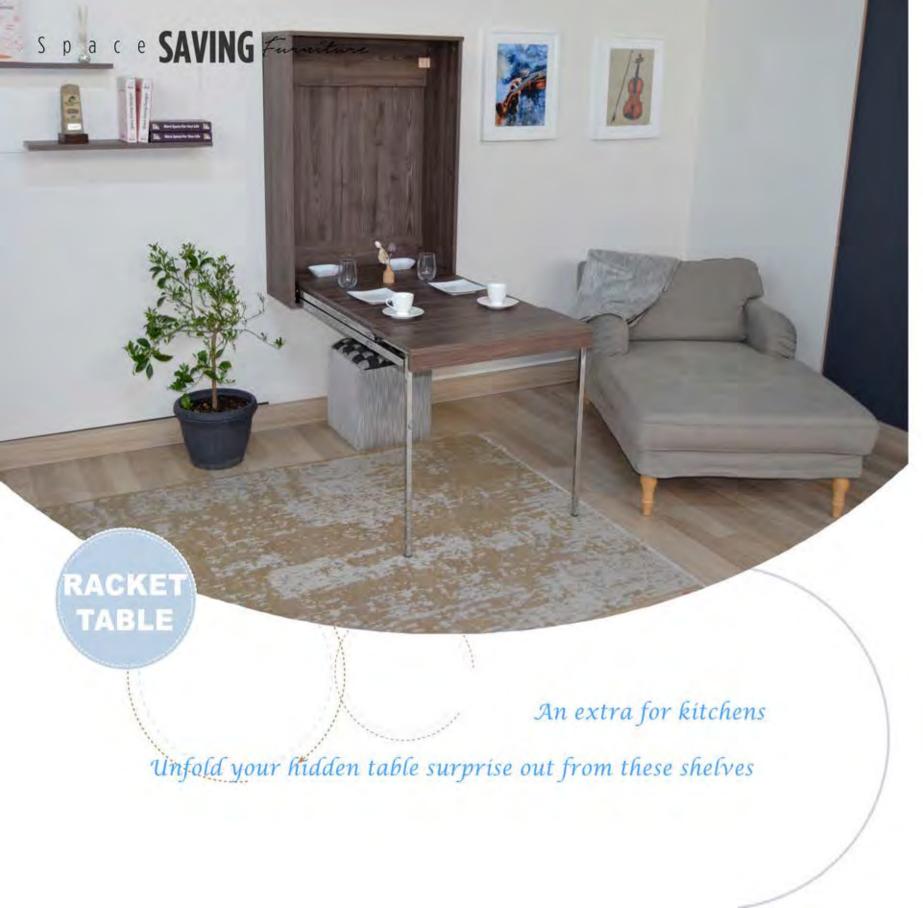

Practical and functional Modular Secret Table products can be used seperately in your kitchen.

Multifunctional and decorative dinning table for your living rooms and kitchens.

Ironing board with hidden basket.