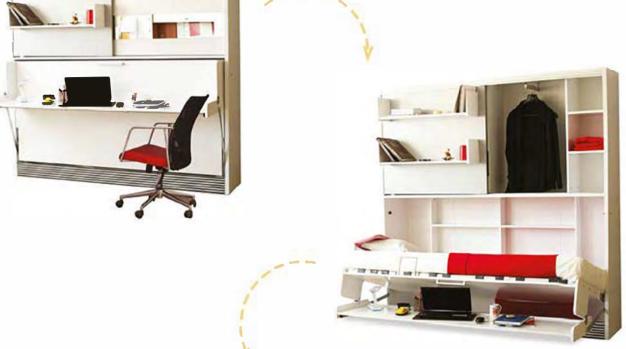

You do not need to remove your items from the desk thanks to its symmetrically moving special mechanism of Nitro, which has a single bed, a 2m wide desk and horizontal/vertical cabinets,

Wardobe and bookcase are optional.