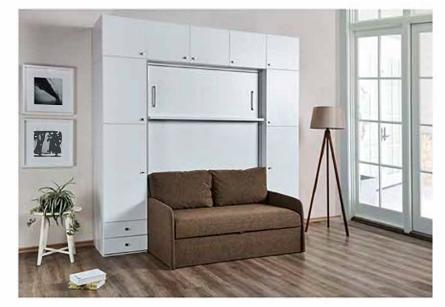

The stated size belongs
only to bed unit.
This furniture both saves
you living space and
gives you more
storage by optional wardrobe,
shelves and bookcase modules.

Space SAVING Furnituse

Your children
will have
a good deal of
extra space for their
free times!