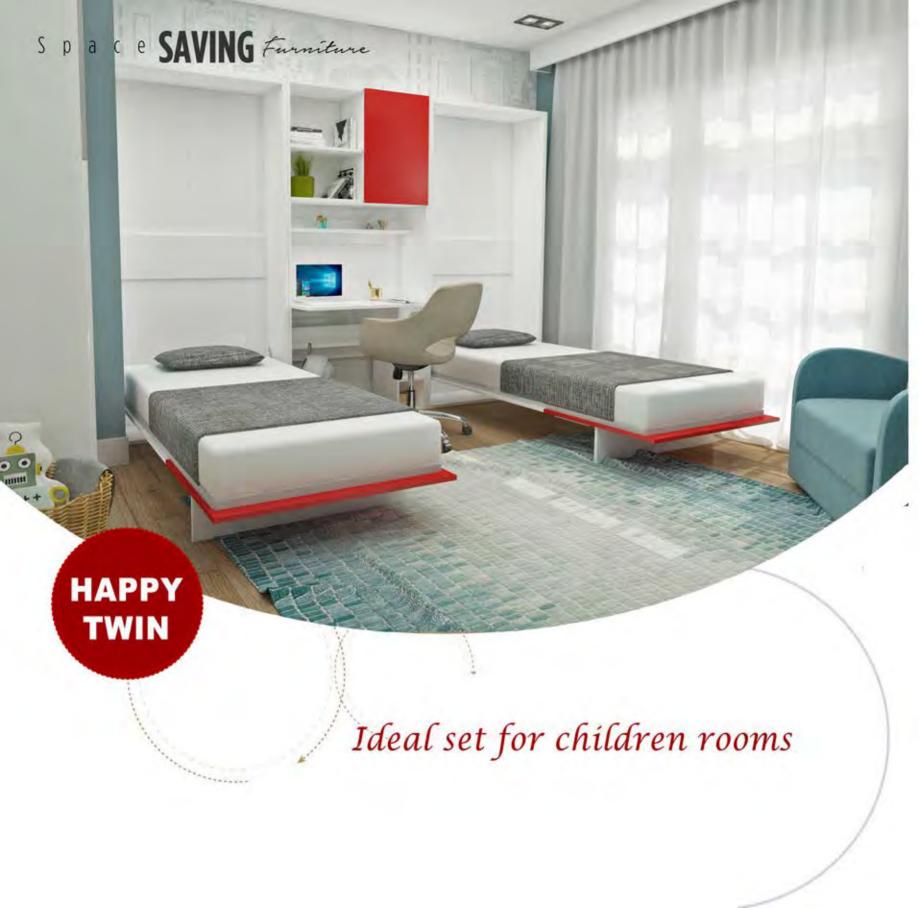

The stated size belongs
only to bed unit.
This furniture both saves
you living space and
gives you more
storage by optional wardrobe,
shelves and bookcase modules.

Space SAVING Furnituse

Your children
will have
a good deal of
extra space for their
free times!