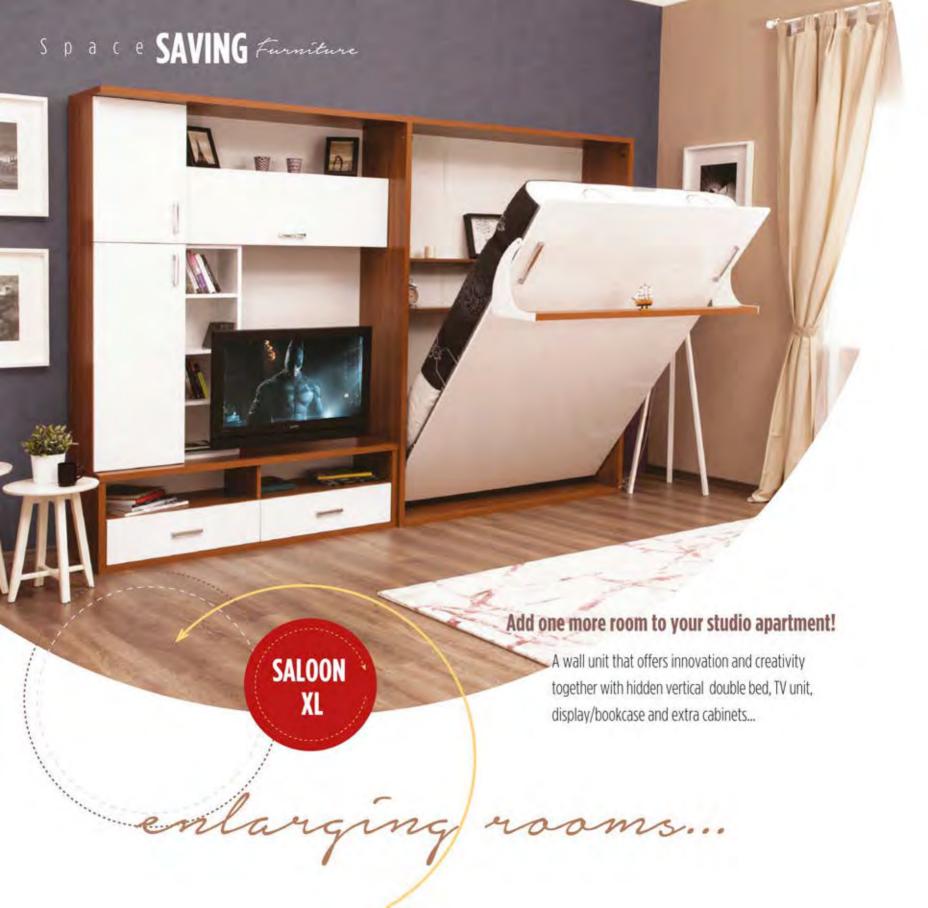

It gives a stylish decorative TV unit appearance when the bed is closed.

for the ones who like watching TV before sleeping..

It functions as a broad display in daytime, and turns into a comfortable bed in night...

Bed is hidden behind the sliding display walls.
When the bed is hidden, only display and bookcase is visible.

With this vertical opening double wallbed, you can make different combinations using its optional modules like bookcase or wardrobe according to your needs