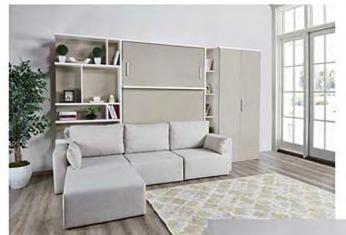

The stated size belongs
only to bed unit.
This furniture both saves
you living space and
gives you more
storage by optional wardrobe,
shelves and bookcase modules.

Space SAVING Furnituse

Your children
will have
a good deal of
extra space for their
free times!