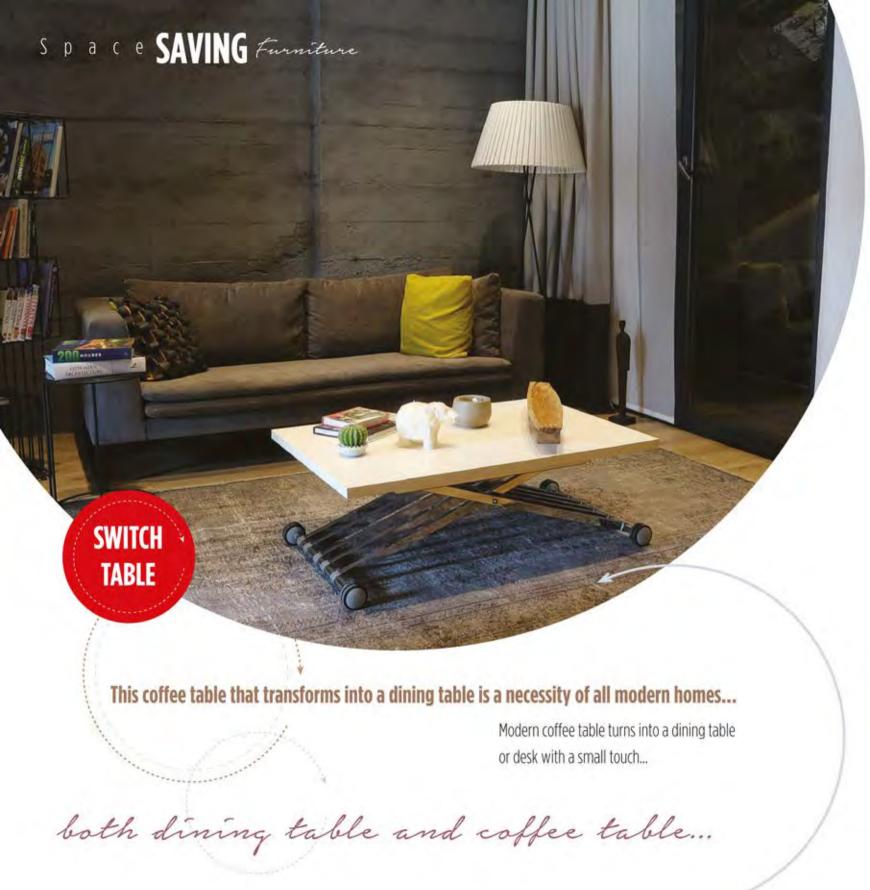

This stylish table on the wall turns into a practical table...

Switch Table attracts attention with its moving up and down stylish metal legs

Space SAVING Furniture

COMPACT KITCHEN