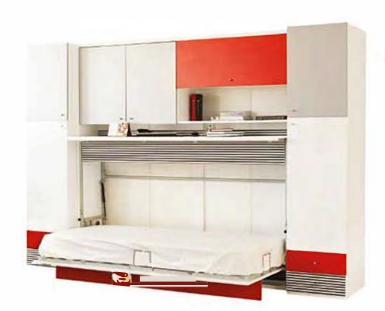

Practical and functional Modular Secret Table products can be used seperately in your kitchen.

Multifunctional and decorative dinning table for your living rooms and kitchens.

Ironing board with hidden basket.

I side the door

sideways and start

ironing on this

practical unit.

Space SAVING Furniture FRAME An other creative solution to limited spaces... **TABLE** This table that is fixed to the wall easily, turns into a dining table or desk in seconds... aesthetic and elegant