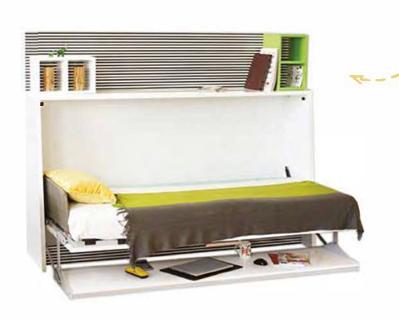

Box shelves and upper striped panel are optional.

Laptop and other items may stay on the table during opening and closing the bed thanks to its special table mechanism.

Thus, your room can be transformed into a bed room without removing your items around.