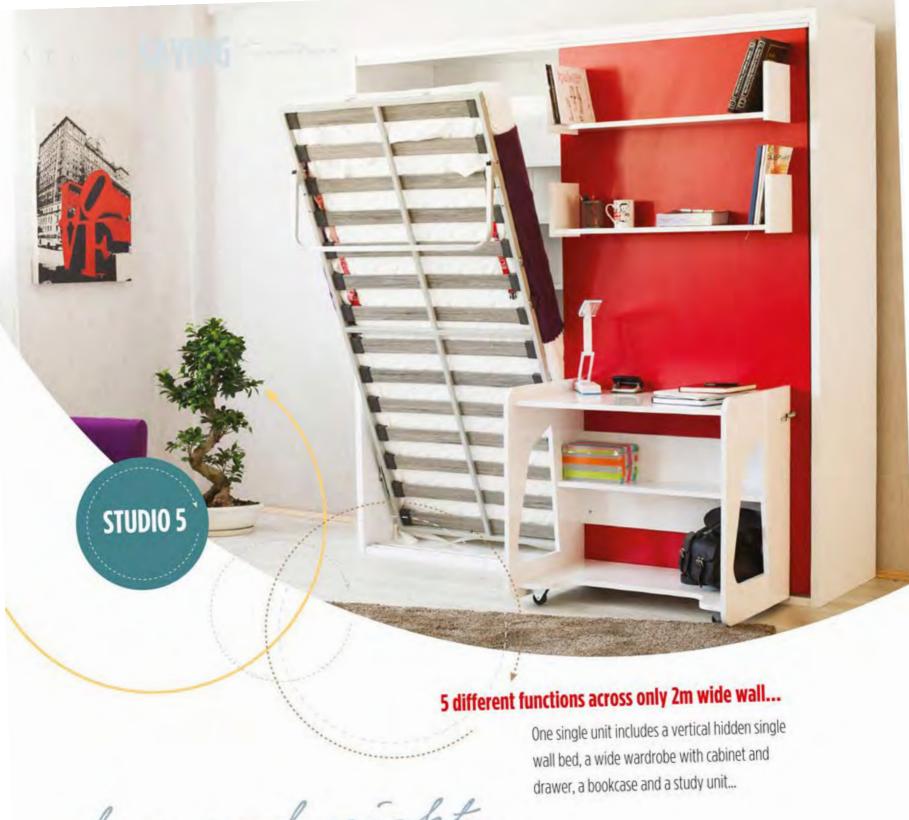

A must for small rooms of homes, Studio 5, a practical study unit in daytime and turns into a comfortable bed in night.

It is enough to remove the cushions and pull open in order to turn this modern and comfortable sofa into a bed...