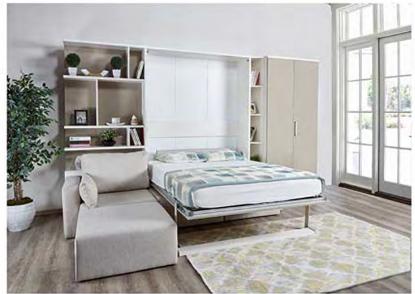

Bed is hidden behind the sliding display walls.
When the bed is hidden, only display and bookcase is visible.

With this vertical opening double wallbed, you can make different combinations using its optional modules like bookcase or wardrobe according to your needs

The stated size belongs
only to bed unit.
This furniture both saves
you living space and
gives you more
storage by optional wardrobe,
shelves and bookcase modules.

Space SAVING Furnituse

Your children
will have
a good deal of
extra space for their
free times!