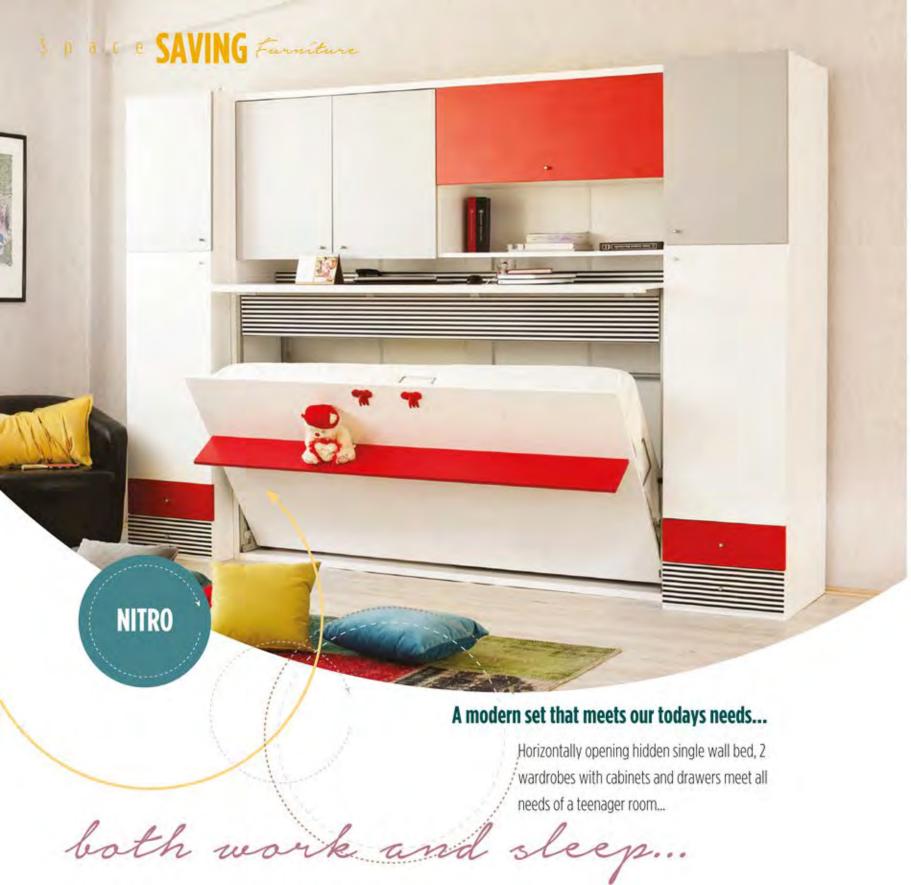

It is a side opening transformable single bed unit.
This low height bed unit is good for garrets.

Upper bookcase module is optional.

Space SAVING Furnituse

children feel more comfortable ...

Academy Bunk, a functional teenager room set, is ideal for siblings and guests...