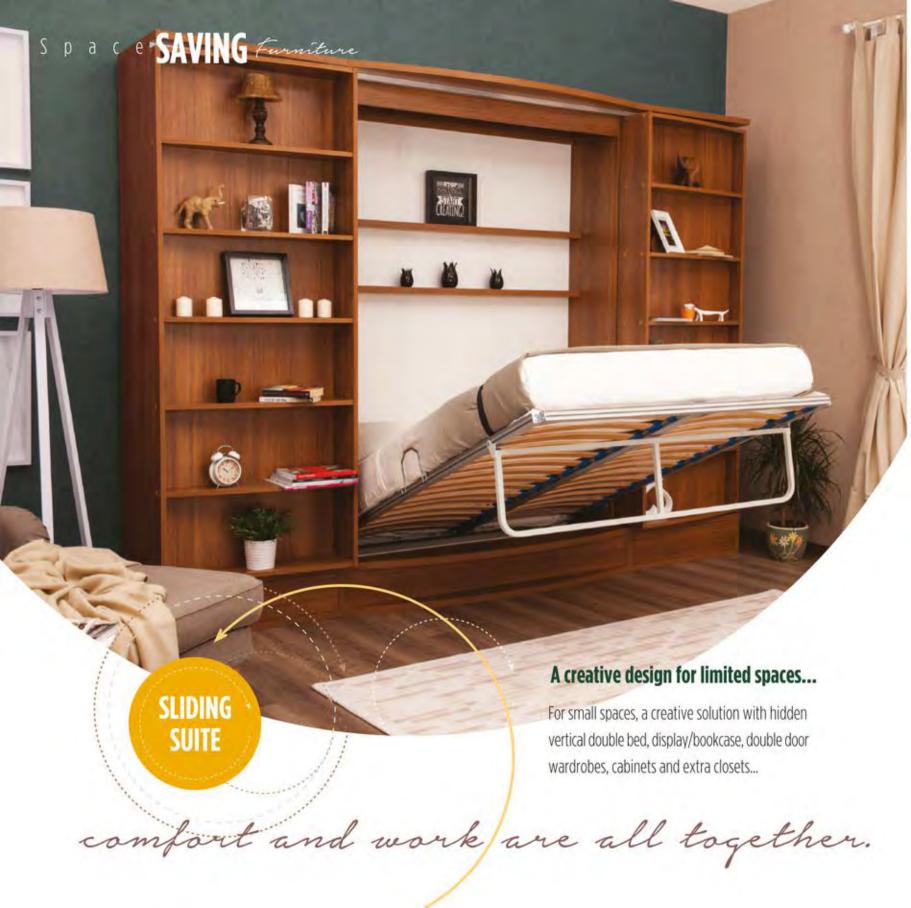

Bed is hidden behind the sliding display walls.
When the bed is hidden, only display and bookcase is visible.

With this vertical opening double wallbed, you can make different combinations using its optional modules like bookcase or wardrobe according to your needs

The stated size belongs
only to bed unit.
This furniture both saves
you living space and
gives you more
storage by optional wardrobe,
shelves and bookcase modules.

Space SAVING Furnituse

Your children
will have
a good deal of
extra space for their
free times!