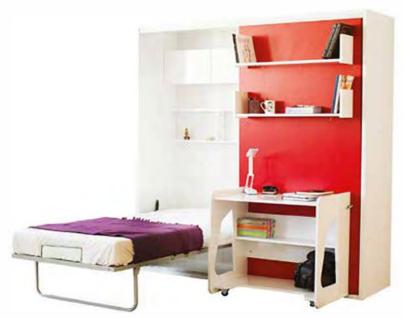

The stated size belongs
only to bed unit.
This furniture both saves
you living space and
gives you more
storage by optional wardrobe,
shelves and bookcase modules.

Space SAVING Furnituse

Your children
will have
a good deal of
extra space for their
free times!

You can fold away your bed and start doing your home work at the same place

Especially in spaces where
you have
no room for studying desk and
bed seperately,
Diva Happy Table is the best idea.

day and night ...