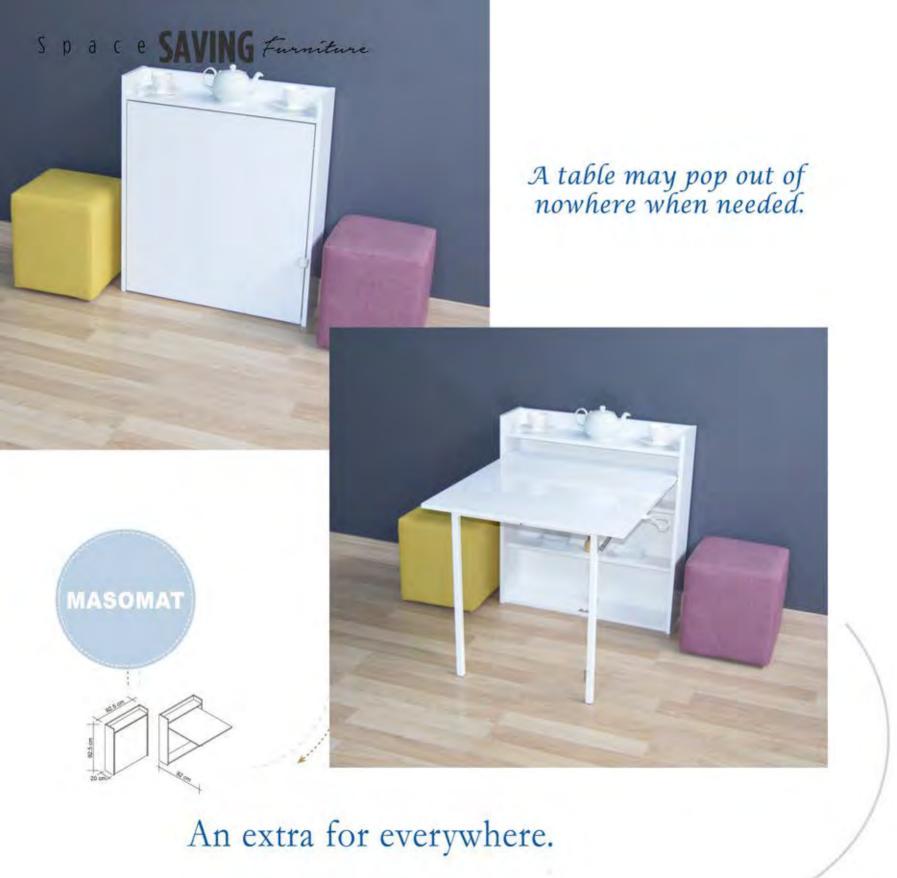

Practical and functional Modular Secret Table products can be used seperately in your kitchen.

Multifunctional and decorative dinning table for your living rooms and kitchens.

Ironing board with hidden basket.