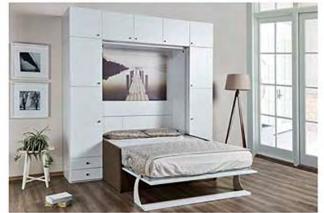

Bed is hidden behind the sliding display walls.
When the bed is hidden, only display and bookcase is visible.

With this vertical opening double wallbed, you can make different combinations using its optional modules like bookcase or wardrobe according to your needs

The stated size belongs
only to bed unit.
This furniture both saves
you living space and
gives you more
storage by optional wardrobe,
shelves and bookcase modules.

Space SAVING Furnituse

Your children
will have
a good deal of
extra space for their
free times!