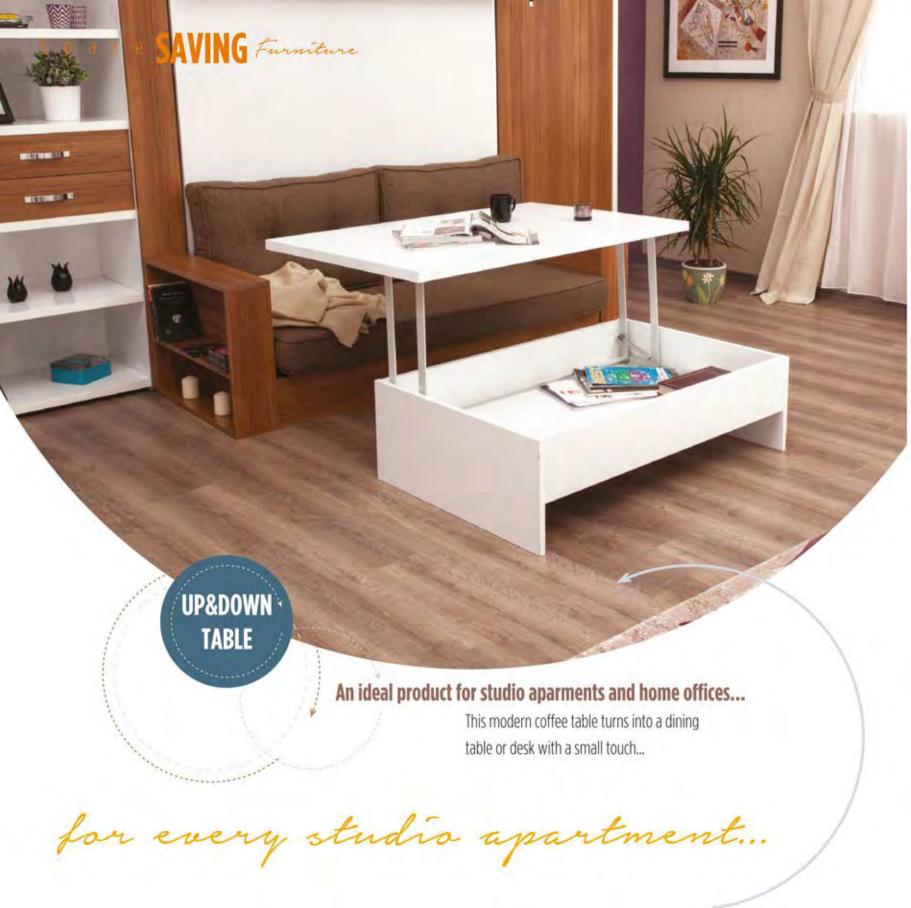

This modern unit serves as a sofa in daytime and becomes quite a comfortable bed in night...

Upper striped panel is optional.

You do not need to remove any items during opening of the bed as they stay safe on prallel-to-floor moving table

Box shelves and upper striped panel are optional.

Laptop and other items may stay on the table during opening and closing the bed thanks to its special table mechanism.

Thus, your room can be transformed into a bed room without removing your items around.