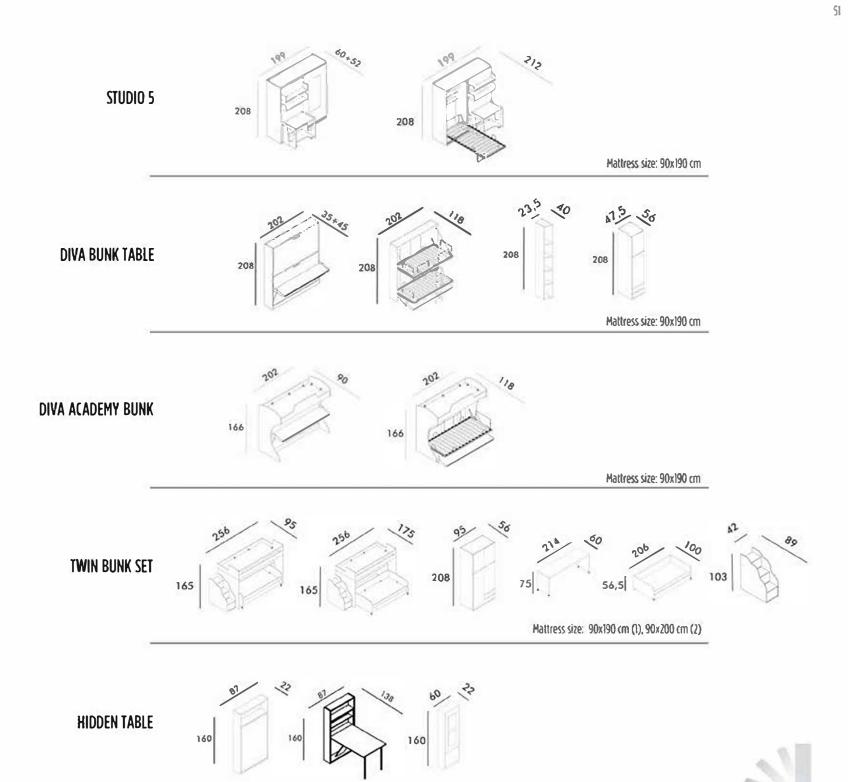

It is a side opening transformable single bed unit.
This low height bed unit is good for garrets.

Upper bookcase module is optional.

Space SAVING Furnituse

children feel more comfortable ...

Academy Bunk, a functional teenager room set, is ideal for siblings and guests...

It serves as bed or table as needed.
Special mechanism keeps laptop and other items safe on table during opening of the bed, no need to remove any item from the table.

Diva Bunk Table is a state of the art design that provides a big space saving...

It serves as bed or table as needed.

Special mechanism keeps laptop and other items safe on table during opening of the bed, no need to remove any item from the table.

Wardobe and bookcase are optional.

You can optionally add bookcase and wardrobe modules.

Doing so, this multi-functional set meets all your needs for a room.

Diva Bunk, where you can hide two beds in only 35 cm deep place by folding up, saves a big space in your children's room or gives an opportunity to be used as an extra bed for your guests when needed.

Diva Bunk sems like a wardrobe when folded and leaves all room to you for your other needs.

You can roll the desk easily back when your work is over and make it a comfortable sofa and relax.

You can also turn the sofa into a bed and even open an extra bed for a 3rd person.

Beds and 2m wide desk rolls back and forth depending on your use.
Thus, different functions can be used at the same spot.

Wardobe is optional.

Space SAVING Furnituse

Space SAVING Furniture SITHIC CHAILING SECRET TABLE Practical unit of modern kitchens... SET Use the area of your kithcen optimally without your table and chair occupying extra area... comfort in kithcen ...