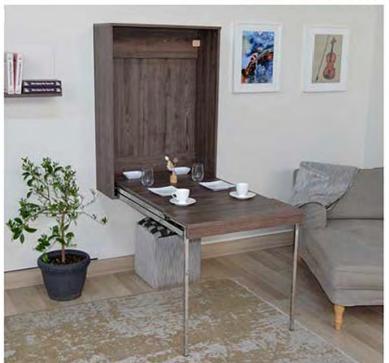

Practical and functional Modular Secret Table products can be used seperately in your kitchen.

Multifunctional and decorative dinning table for your living rooms and kitchens.

Ironing board with hidden basket.

I side the door

sideways and start

ironing on this

practical unit.

Space SAVING Furniture FRAME An other creative solution to limited spaces... **TABLE** This table that is fixed to the wall easily, turns into a dining table or desk in seconds... aesthetic and elegant

This stylish table on the wall turns into a practical table...

Switch Table attracts attention with its moving up and down stylish metal legs

Space SAVING Furniture

COMPACT KITCHEN