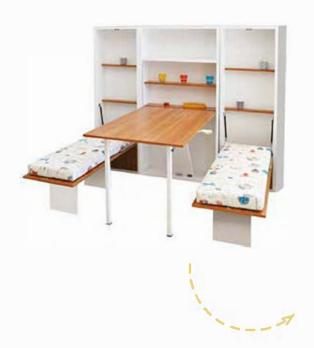

Beds and 2m wide desk rolls back and forth depending on your use.
Thus, different functions can be used at the same spot.

Wardobe is optional.

Space SAVING Furnituse

Space SAVING Furniture SITHIC CHAILING SECRET TABLE Practical unit of modern kitchens... SET Use the area of your kithcen optimally without your table and chair occupying extra area... comfort in kithcen ...

Practical and functional Modular Secret Table products can be used seperately in your kitchen.

Multifunctional and decorative dinning table for your living rooms and kitchens.

Ironing board with hidden basket.